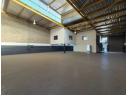

## Brand-New 718m² Warehouse for Lease in Cosmo Business Park – High Power, Prime Access

Position your business in the thriving Cosmo Business Park with this newly built 718m² warehouse, offering dual access via two large on-grade sliding doors for efficient movement of goods. The warehouse features excellent eave height, a powerful 160 amps of three-phase power, smooth flooring, and natural light through translucent roof panels—ideal for a wide range of industrial or logistics operations.

The interior boasts a modern, tiled reception and open-plan office area, plus multiple smaller offices, kitchenettes, and ablution facilities for both office and warehouse staff. Set within a fully paved, secure business park designed for easy truck circulation, this unit is part of a larger development with additional warehouse options—perfect for businesses seeking flexibility and room to grow.