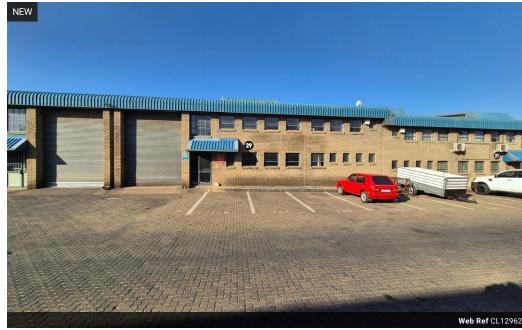

## Brand-New 718m² Warehouse for Lease in Cosmo Business Park – High Power, Prime Access

Position your business in the thriving Cosmo Business Park with this newly built 718m² warehouse, offering dual access via two large on-grade sliding doors for efficient movement of goods. The warehouse features excellent eave height, a powerful 160 amps of three-phase power, smooth flooring, and natural light through translucent roof panels—ideal for a wide range of industrial or logistics operations.

The interior boasts a modern, tiled reception and open-plan office area, plus multiple smaller offices, kitchenettes, and ablution facilities for both office and warehouse staff. Set within a fully paved, secure business park designed for easy truck circulation, this unit is part of a larger development with additional warehouse options—perfect for businesses seeking flexibility and room to grow.