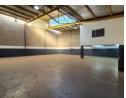

## Brand-New 718m² Warehouse for Lease in Cosmo Business Park – High Power, Prime Access

Position your business in the thriving Cosmo Business Park with this newly built 718m² warehouse, offering dual access via two large on-grade sliding doors for efficient movement of goods. The warehouse features excellent eave height, a powerful 160 amps of three-phase power, smooth flooring, and natural light through translucent roof panels—ideal for a wide range of industrial or logistics operations.

The interior boasts a modern, tiled reception and open-plan office area, plus multiple smaller offices, kitchenettes, and ablution facilities for both office and warehouse staff. Set within a fully paved, secure business park designed for easy truck circulation, this unit is part of a larger development with additional warehouse options—perfect for businesses seeking flexibility and room to grow.