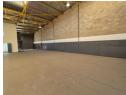

## Brand-New 718m² Warehouse for Lease in Cosmo Business Park – High Power, Prime Access

Position your business in the thriving Cosmo Business Park with this newly built 718m² warehouse, offering dual access via two large on-grade sliding doors for efficient movement of goods. The warehouse features excellent eave height, a powerful 160 amps of three-phase power, smooth flooring, and natural light through translucent roof panels—ideal for a wide range of industrial or logistics operations.

The interior boasts a modern, tiled reception and open-plan office area, plus multiple smaller offices, kitchenettes, and ablution facilities for both office and warehouse staff. Set within a fully paved, secure business park designed for easy truck circulation, this unit is part of a larger development with additional warehouse options—perfect for businesses seeking flexibility and room to grow.