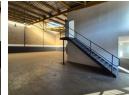

## Brand-New 718m² Warehouse for Lease in Cosmo Business Park – High Power, Prime Access

Position your business in the thriving Cosmo Business Park with this newly built 718m² warehouse, offering dual access via two large on-grade sliding doors for efficient movement of goods. The warehouse features excellent eave height, a powerful 160 amps of three-phase power, smooth flooring, and natural light through translucent roof panels—ideal for a wide range of industrial or logistics operations.

The interior boasts a modern, tiled reception and open-plan office area, plus multiple smaller offices, kitchenettes, and ablution facilities for both office and warehouse staff. Set within a fully paved, secure business park designed for easy truck circulation, this unit is part of a larger development with additional warehouse options—perfect for businesses seeking flexibility and room to grow.