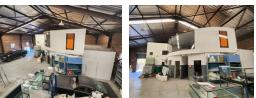

The warehouse features a clean, open-plan layout with smooth-level floors, generous height, and natural lighting, complemented by a sturdy metal mezzanine for extra storage. The modern office setup includes a reception, boardroom, ground-floor office, kitchen,