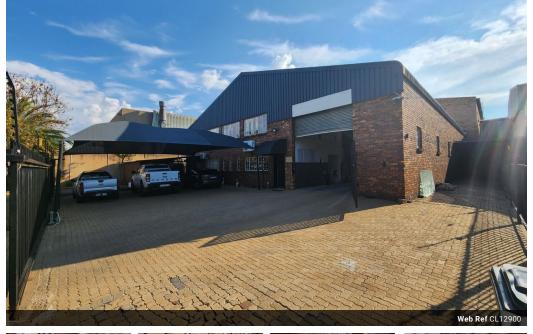

## Secure & Modern 690m<sup>2</sup> Warehouse For Sale in Boomed Kyasands - Move-In Ready with Office & Mezzanine

Located in the heart of Kyasands within a boomed, access-controlled area, this impeccably maintained 690m<sup>2</sup> warehouse offers security, functionality, and immediate occupation. Set on a 1,000m<sup>2</sup> stand and fully fenced with electric fencing, motion beams, and a CCTV camera system, this property ensures a safe and secure working environment. Available under a dual mandate, it's an ideal solution for businesses seeking a plug-and-play facility in a secure industrial park.

The warehouse features a clean, open-plan layout with smooth-level floors, generous height, and natural lighting, complemented by a sturdy metal mezzanine for extra storage. The modern office setup includes a reception, boardroom, ground-floor office, kitchen,

## Features

Zoning Industrial

Interior Power 3 Phase

Yes

Exterior Covered Parking Bays 2 **Open Parking Bays** 

Sizes Floor Size Land Size **Building Height** 

690m<sup>2</sup> 1,000m<sup>2</sup> 10m