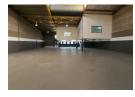

## 567m² Warehouse in Kya Sands – Secure, Functional & Ready for Business

This well-maintained 567m² warehouse in the popular Kya Sands industrial area offers a practical and secure space for your operations. With a large on-grade roller shutter door, smooth flooring, good height to the eaves, and abundant natural light, it's built for efficiency. The unit includes staff ablutions, a changing room, and reliable three-phase power—ideal for storage, light manufacturing, or logistics. Superlink access ensures smooth truck movements within the secure park.