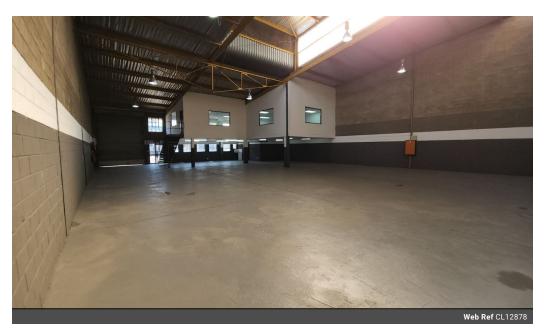

## 567m² Warehouse in Kya Sands – Secure, Functional & Ready for Business

This well-maintained 567m² warehouse in the popular Kya Sands industrial area offers a practical and secure space for your operations. With a large on-grade roller shutter door, smooth flooring, good height to the eaves, and abundant natural light, it's built for efficiency. The unit includes staff ablutions, a changing room, and reliable three-phase power—ideal for storage, light manufacturing, or logistics. Superlink access ensures smooth truck movements within the secure park.