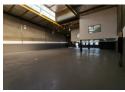

## 567m² Warehouse in Kya Sands – Secure, Functional & Ready for Business

This well-maintained 567m² warehouse in the popular Kya Sands industrial area offers a practical and secure space for your operations. With a large on-grade roller shutter door, smooth flooring, good height to the eaves, and abundant natural light, it's built for efficiency. The unit includes staff ablutions, a changing room, and reliable three-phase power—ideal for storage, light manufacturing, or logistics. Superlink access ensures smooth truck movements within the secure park.