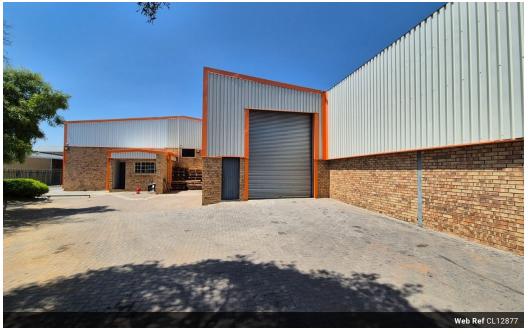

# Versatile 832m² Warehouse in Kya Sands – Power, Access & Security in One Efficient Package

Position your business for success with this well-equipped 832m<sup>2</sup> Industrial Village Kya Sands warehouse. Offering smooth truck access, an on-grade roller shutter door, generous eave height, and excellent natural lighting, this space is tailored for seamless operations. With reliable three-phase power, staff ablutions and change rooms, backup generators, and a steady water supply, your workflow remains uninterrupted—no matter the demand.

The property also features a modern office component with its bathrooms and kitchenette, all adaptable to your needs. Located in a secure park with 24/7 security, fiber-ready connectivity, and proximity to the N1 and N14 via Malibongwe Drive, this warehouse is

### Zoning Industrial

Interior Power 3 Phase Power Amps

Yes

100

Exterior Open Parking Bays **Sizes** Floor Size Land Size Building Height

832m² 10,000m² 1m