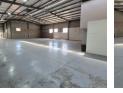

# Versatile 832m² Warehouse in Kya Sands – Power, Access & Security in One Efficient Package

Position your business for success with this well-equipped 832m<sup>2</sup> Industrial Village Kya Sands warehouse. Offering smooth truck access, an on-grade roller shutter door, generous eave height, and excellent natural lighting, this space is tailored for seamless operations. With reliable three-phase power, staff ablutions and change rooms, backup generators, and a steady water supply, your workflow remains uninterrupted—no matter the demand.

### Zoning Industrial

Interior Power 3 Phase Power Amps

Yes

100

Exterior Open Parking Bays **Sizes** Floor Size Land Size Building Height

832m² 10,000m² 1m