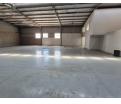

# Versatile 832m² Warehouse in Kya Sands – Power, Access & Security in One Efficient Package

Position your business for success with this well-equipped 832m<sup>2</sup> Industrial Village Kya Sands warehouse. Offering smooth truck access, an on-grade roller shutter door, generous eave height, and excellent natural lighting, this space is tailored for seamless operations. With reliable three-phase power, staff ablutions and change rooms, backup generators, and a steady water supply, your workflow remains uninterrupted—no matter the demand.

### Zoning Industrial

Interior Power 3 Phase Power Amps

Yes

100

Exterior Open Parking Bays **Sizes** Floor Size Land Size Building Height

832m² 10,000m² 1m