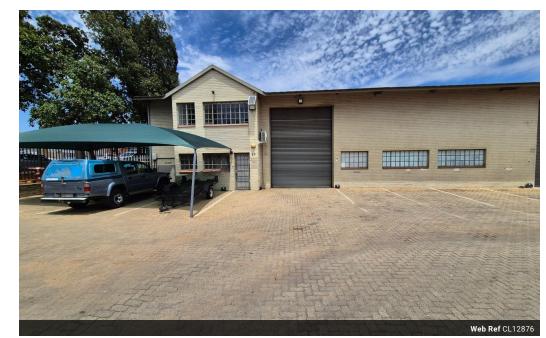

## Premium 237m<sup>2</sup> Warehouse in Kya Sands Park – Functional, Secure, and Ready for **Business**

Unlock new growth opportunities with this immaculate 237m<sup>2</sup> warehouse in the popular Kya Sands Park. Thoughtfully designed for efficiency, the space features a clean, well-organized warehouse floor with a high roller shutter door for smooth logistics, plus a compact office area ideal for admin operations or client interactions.

Set in a secure, access-controlled park, the property includes modern features such as three-phase power and generous roof height for vertical storage. Perfect for light industrial use or warehousing, this unit offers a practical and reliable solution for your