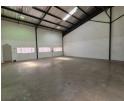

## Neat & Secure 237m² Warehouse in Kya Sands – Ideal for Storage & Light Industrial Use

Position your business for success with this pristine 237m² warehouse in the sought-after Kya Sands Park. Offering a well-organized workspace with a high roller shutter door for seamless loading, the unit is perfectly suited for storage, distribution, or light industrial operations. A compact office area is included, providing a functional space for day-to-day administration.

Set in a secure, access-controlled park, the property features three-phase power and impressive roof height, allowing for efficient vertical storage. Located in a vibrant industrial hub with excellent connectivity, this warehouse combines practicality with peace of