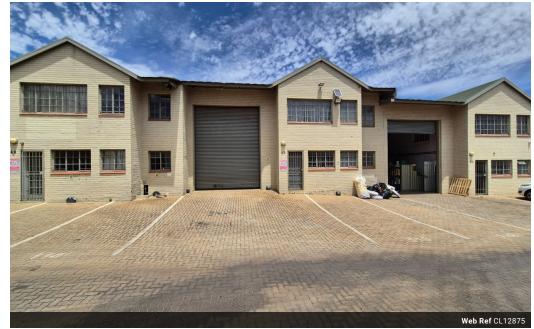

## Neat & Secure 237m² Warehouse in Kya Sands – Ideal for Storage & Light Industrial Use

Position your business for success with this pristine 237m² warehouse in the sought-after Kya Sands Park. Offering a well-organized workspace with a high roller shutter door for seamless loading, the unit is perfectly suited for storage, distribution, or light industrial operations. A compact office area is included, providing a functional space for day-to-day administration.

Set in a secure, access-controlled park, the property features three-phase power and impressive roof height, allowing for efficient vertical storage. Located in a vibrant industrial hub with excellent connectivity, this warehouse combines practicality with peace of