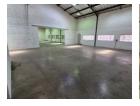

## Neat & Secure 237m² Warehouse in Kya Sands – Ideal for Storage & Light Industrial Use

Position your business for success with this pristine 237m² warehouse in the sought-after Kya Sands Park. Offering a well-organized workspace with a high roller shutter door for seamless loading, the unit is perfectly suited for storage, distribution, or light industrial operations. A compact office area is included, providing a functional space for day-to-day administration.

Set in a secure, access-controlled park, the property features three-phase power and impressive roof height, allowing for efficient vertical storage. Located in a vibrant industrial hub with excellent connectivity, this warehouse combines practicality with peace of