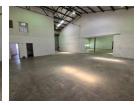

## Neat & Secure 237m² Warehouse in Kya Sands – Ideal for Storage & Light Industrial Use

Position your business for success with this pristine 237m² warehouse in the sought-after Kya Sands Park. Offering a well-organized workspace with a high roller shutter door for seamless loading, the unit is perfectly suited for storage, distribution, or light industrial operations. A compact office area is included, providing a functional space for day-to-day administration.

Set in a secure, access-controlled park, the property features three-phase power and impressive roof height, allowing for efficient vertical storage. Located in a vibrant industrial hub with excellent connectivity, this warehouse combines practicality with peace of