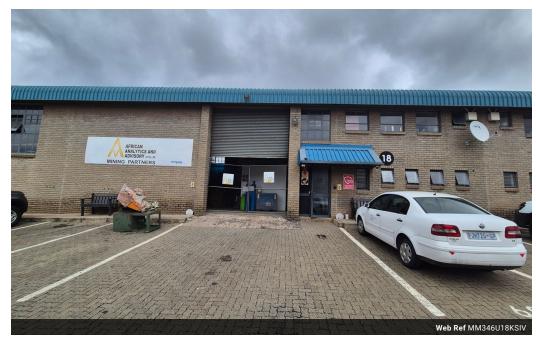

## 346m2 Warehouse To Let in Secure Park in Kya Sands

This well-maintained 346m² warehouse is now available to let in the sought-after Kya Sands industrial node. The facility features a large on-grade roller shutter door for easy access, smooth level flooring, good height to the eaves, and ample natural lighting. Equipped with three-phase power, staff ablutions, and a changing room, the warehouse is designed for efficiency. The secure industrial park also allows Superlink truck access, ensuring seamless logistics for your business.

The office component is neat and freshly painted, offering multiple office spaces of varying sizes, a kitchenette, and separate male and female bathrooms. Industrial Village Kya Sands is a secure, 24-hour access-controlled park, strategically located near the N1