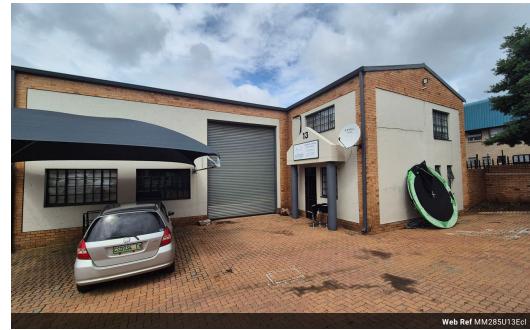

# 285m2 Warehouse To Let In A Secure Park in Kya Sands

285m2 Warehouse To Let in a highly secure park located in the Kya Sands area. This spacious unit boasts a large roller shutter door for easy access and efficient loading/unloading. Benefit from the advantage of 3-phase power supply. The ground floor features a cozy reception area with a bathroom, while upstairs, you'll find two offices and an additional bathroom.

The warehouse floor offers a smooth surface, perfect for seamless operations, and the generous height ensures ample vertical storage space. Not to mention, the convenience of staff ablutions equipped with showers. Don't miss out on this incredible space!