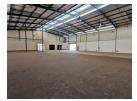

## Secure & Efficient Industrial Warehouse To Let in Kya Sands

This well-maintained warehouse in Kya Sands offers a functional open-plan layout with high eaves, excellent natural light, and 100 amps of three-phase power—perfect for manufacturing, light industrial, or distribution operations. A high roller shutter door ensures smooth loading, while ample staff parking and secure 24-hour access-controlled entry within Decore Park add peace of mind

## **Features**

Zoning Industrial

| Interior         |     | Exterior             |     | Sizes           |                      |
|------------------|-----|----------------------|-----|-----------------|----------------------|
| Air Conditioning | Yes | Security             | Yes | Floor Size      | 1,815m <sup>2</sup>  |
| Power 3 Phase    | Yes | Covered Parking Bays | 6   | Land Size       | 14,345m <sup>2</sup> |
| Power Amps       | 80  | Open Parking Bays    | 12  | Building Height | 8m                   |