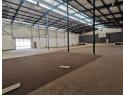

## Secure & Efficient Industrial Warehouse To Let in Kya Sands

This well-maintained warehouse in Kya Sands offers a functional open-plan layout with high eaves, excellent natural light, and 100 amps of three-phase power—perfect for manufacturing, light industrial, or distribution operations. A high roller shutter door ensures smooth loading, while ample staff parking and secure 24-hour access-controlled entry within Decore Park add peace of mind

## **Features**

Zoning Industrial

| Interior         |     | Exterior             |     | Sizes           |                      |
|------------------|-----|----------------------|-----|-----------------|----------------------|
| Air Conditioning | Yes | Security             | Yes | Floor Size      | 1,815m <sup>2</sup>  |
| Power 3 Phase    | Yes | Covered Parking Bays | 6   | Land Size       | 14,345m <sup>2</sup> |
| Power Amps       | 80  | Open Parking Bays    | 12  | Building Height | 8m                   |