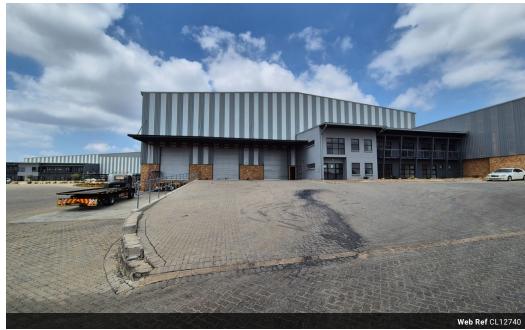

## Prime 3,430m<sup>2</sup> A-Grade Warehouse in Kya Sands

This exceptional 3,430m² A-grade warehouse is now available for lease in the sought-after Kya Sands Business Park. Designed for seamless operations, the facility features high roller shutter doors for efficient loading and unloading, a state-of-the-art sprinkler system for enhanced safety, and a well-maintained office component with a reception area, private offices, and meeting rooms. The clean, organized warehouse space is ideal for storage, distribution, or light manufacturing.

Strategically positioned in a secure business park, the property offers reliable three-phase power, high ceilings to maximize vertical storage, and 24-hour security for peace of mind. With excellent connectivity to major transport routes, this premium facility is