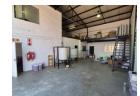

## 225m2 Warehouse To Let in Secure Park

Yes

225m2 Warehouse To Let in a highly secure park located in the Kya Sands area. This spacious unit boasts a large roller shutter door for easy access and efficient loading/unloading. Benefit from the advantage of 3-phase power supply. The ground floor features a cozy reception area with a bathroom, while upstairs, you'll find two offices and an additional bathroom.

The warehouse floor offers a smooth surface, perfect for seamless operations, and the generous height ensures ample vertical storage space. Not to mention, the convenience of staff ablutions equipped with showers. Don't miss out on this incredible space!