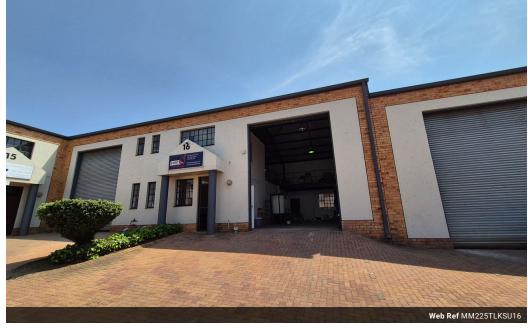

## 225m2 Warehouse To Let in Secure Park

Yes

225m2 Warehouse To Let in a highly secure park located in the Kya Sands area. This spacious unit boasts a large roller shutter door for easy access and efficient loading/unloading. Benefit from the advantage of 3-phase power supply. The ground floor features a cozy reception area with a bathroom, while upstairs, you'll find two offices and an additional bathroom.