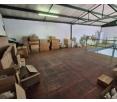

## 225m2 Warehouse To Let in Secure Park

Yes

225m2 Warehouse To Let in a highly secure park located in the Kya Sands area. This spacious unit boasts a large roller shutter door for easy access and efficient loading/unloading. Benefit from the advantage of 3-phase power supply. The ground floor features a cozy reception area with a bathroom, while upstairs, you'll find two offices and an additional bathroom.

The warehouse floor offers a smooth surface, perfect for seamless operations, and the generous height ensures ample vertical storage space. Not to mention, the convenience of staff ablutions equipped with showers. Don't miss out on this incredible space!