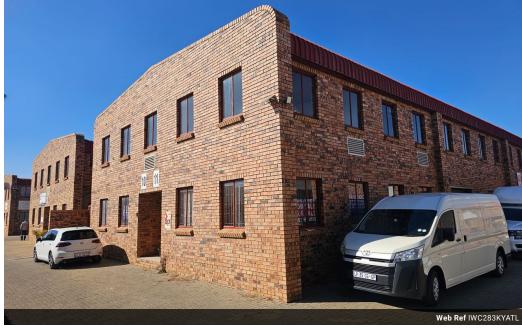

## Affordable Office Space To Let in Kya Sands

2 Tn/m²

Yes

30

This well-priced office space is available to let in the heart of Kya Sands. Located on the top floor, the unit features multiple offices divided with drywalling, which can easily be white-boxed to create one large open-plan workspace if desired.

The premises include two kitchens and four bathrooms, providing convenience for staff and visitors. Additionally, the space is equipped with three-phase power, making it suitable for light manufacturing or fabrication operations.