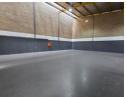

## Secure Mini Industrial Unit with Mezzanine Office and Three-Phase Power

This well-maintained mini industrial unit is perfectly suited for light manufacturing, warehousing, or engineering operations. It features ample three-phase power and a spacious factory floor with a large, front-facing roller shutter door for seamless loading and offloading. A neat mezzanine-level office allows for efficient use of space without sacrificing floor area.

Designed for functionality, the unit also includes separate ablution facilities for office and warehouse staff. Located in a secure industrial park with 24-hour security and access control, this property offers a safe and practical solution for your growing

## Features

Zoning Industrial

Interior Exterior Sizes Floor Loading Cap. 450m<sup>2</sup> 5 Tn/m<sup>2</sup> Security Yes Floor Size Power 3 Phase Land Size 450m<sup>2</sup> Yes 400 **Building Height** Power Amps 7m