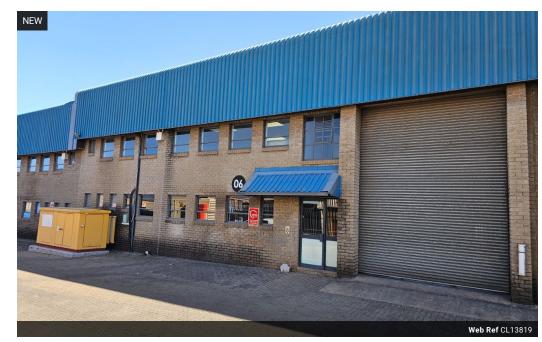

## Secure Mini Industrial Unit with Mezzanine Office and Three-Phase Power

This well-maintained mini industrial unit is perfectly suited for light manufacturing, warehousing, or engineering operations. It features ample three-phase power and a spacious factory floor with a large, front-facing roller shutter door for seamless loading and offloading. A neat mezzanine-level office allows for efficient use of space without sacrificing floor area.

Designed for functionality, the unit also includes separate ablution facilities for office and warehouse staff. Located in a secure industrial park with 24-hour security and access control, this property offers a safe and practical solution for your growing

## Features

Zoning Industrial

Interior Exterior Sizes Floor Loading Cap. 450m<sup>2</sup> 5 Tn/m<sup>2</sup> Security Yes Floor Size Power 3 Phase Land Size 450m<sup>2</sup> Yes 400 **Building Height** Power Amps 7m