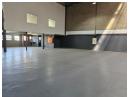

## Secure Mini Industrial Unit with Mezzanine Office and Three-Phase Power

This well-maintained mini industrial unit is perfectly suited for light manufacturing, warehousing, or engineering operations. It features ample three-phase power and a spacious factory floor with a large, front-facing roller shutter door for seamless loading and offloading. A neat mezzanine-level office allows for efficient use of space without sacrificing floor area.

Designed for functionality, the unit also includes separate ablution facilities for office and warehouse staff. Located in a secure industrial park with 24-hour security and access control, this property offers a safe and practical solution for your growing

## Features

Zoning Industrial

Interior Exterior Sizes Floor Loading Cap. 450m<sup>2</sup> 5 Tn/m<sup>2</sup> Security Yes Floor Size Power 3 Phase Land Size 450m<sup>2</sup> Yes 400 **Building Height** Power Amps 7m