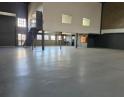

## Secure Mini Industrial Unit with Mezzanine Office and Three-Phase Power

This well-maintained mini industrial unit is perfectly suited for light manufacturing, warehousing, or engineering operations. It features ample three-phase power and a spacious factory floor with a large, front-facing roller shutter door for seamless loading and offloading. A neat mezzanine-level office allows for efficient use of space without sacrificing floor area.

Designed for functionality, the unit also includes separate ablution facilities for office and warehouse staff. Located in a secure industrial park with 24-hour security and access control, this property offers a safe and practical solution for your growing