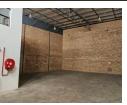

Well-suited for light manufacturing or warehousing, the unit offers 80 amps of three-phase power and a large roller door for easy