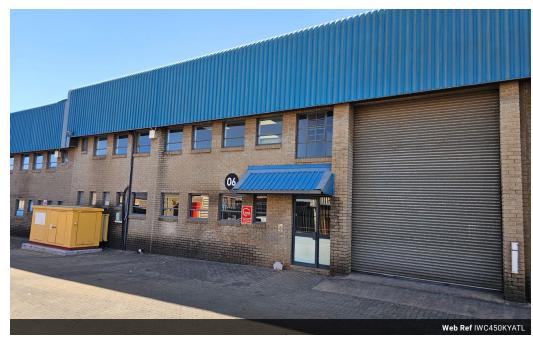

## Well-Powered Mini Industrial Unit in Secure Park

This well-maintained mini industrial unit is ideal for a wide range of industrial businesses, offering ample three-phase power to meet operational needs. The unit includes neat, office space situated on a mezzanine level, allowing for full utilization of the factory floor below.

Additional features include separate ablutions for office and warehouse staff, as well as a large, front-facing roller shutter door that provides excellent access for deliveries and dispatch.

The property is located in a secure industrial park with 24-hour security and access control, ensuring peace of mind for tenants

## **Features**

Zoning Industrial

| Interior           |                     | Exterior |     | Sizes           |       |
|--------------------|---------------------|----------|-----|-----------------|-------|
| Floor Loading Cap. | 5 Tn/m <sup>2</sup> | Security | Yes | Floor Size      | 450m² |
| Power 3 Phase      | Yes                 |          |     | Land Size       | 450m² |
| Power Amps         | 400                 |          |     | Building Height | 7m    |