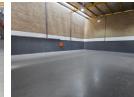

## Well-Powered Mini Industrial Unit in Secure Park

This well-maintained mini industrial unit is ideal for a wide range of industrial businesses, offering ample three-phase power to meet operational needs. The unit includes neat, office space situated on a mezzanine level, allowing for full utilization of the factory floor below.

Additional features include separate ablutions for office and warehouse staff, as well as a large, front-facing roller shutter door that provides excellent access for deliveries and dispatch.

The property is located in a secure industrial park with 24-hour security and access control, ensuring peace of mind for tenants