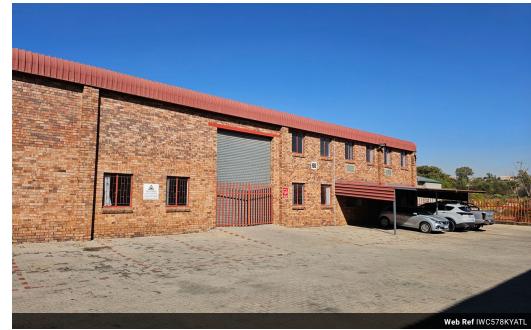

## Spacious Industrial Unit Available in the Heart of Kya Sands

Situated in the secure and well-established industrial hub of Kya Sands, this versatile unit offers a total of  $578m^2$ , comprising  $204m^2$  of well-appointed office space and  $374m^2$  of warehouse floor.

A large roller shutter door allows for easy access and accommodates larger vehicles with ease. Well-priced and packed with