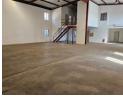

## Spacious Industrial Unit Available in the Heart of Kya Sands

Situated in the secure and well-established industrial hub of Kya Sands, this versatile unit offers a total of  $578m^2$ , comprising  $204m^2$  of well-appointed office space and  $374m^2$  of warehouse floor.

The unit is powered with 30 amps of three-phase electricity, making it ideal for light manufacturing or warehousing operations. It features multiple office areas and ablution facilities on both the ground and upper levels, ensuring convenience for both admin and warehouse staff