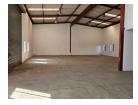

## Spacious Industrial Unit Available in the Heart of Kya Sands

Situated in the secure and well-established industrial hub of Kya Sands, this versatile unit offers a total of  $578m^2$ , comprising  $204m^2$  of well-appointed office space and  $374m^2$  of warehouse floor.

The unit is powered with 30 amps of three-phase electricity, making it ideal for light manufacturing or warehousing operations. It features multiple office areas and ablution facilities on both the ground and upper levels, ensuring convenience for both admin and warehouse staff