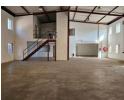

## Spacious Industrial Unit Available in the Heart of Kya Sands

Situated in the secure and well-established industrial hub of Kya Sands, this versatile unit offers a total of  $578m^2$ , comprising  $204m^2$  of well-appointed office space and  $374m^2$  of warehouse floor.

The unit is powered with 30 amps of three-phase electricity, making it ideal for light manufacturing or warehousing operations. It features multiple office areas and ablution facilities on both the ground and upper levels, ensuring convenience for both admin and warehouse staff