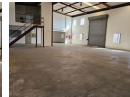

## Spacious Industrial Unit Available in the Heart of Kya Sands

Situated in the secure and well-established industrial hub of Kya Sands, this versatile unit offers a total of  $578m^2$ , comprising  $204m^2$  of well-appointed office space and  $374m^2$  of warehouse floor.

The unit is powered with 30 amps of three-phase electricity, making it ideal for light manufacturing or warehousing operations. It features multiple office areas and ablution facilities on both the ground and upper levels, ensuring convenience for both admin and warehouse staff