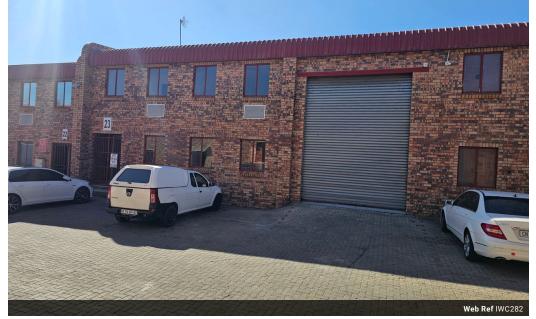

## Well-Priced Industrial Unit Available in the Heart of Kya Sands

Located in the heart of Kya Sands, this secure and well-maintained industrial unit offers a total of 282m<sup>2</sup>, comprising 113m<sup>2</sup> of office space and 169m<sup>2</sup> of factory floor. The unit is equipped with 30 amps of three-phase power, making it ideal for light manufacturing operations.

The property features multiple office areas along with ablution facilities on both the ground and first floors. A large roller shutter door provides easy access for larger vehicles, ensuring smooth loading and offloading.