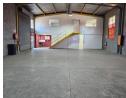

## Functional Factory Space with Excellent Height & 24-Hour Security

Located in a secure and well-maintained industrial park, this 346 m² factory unit offers excellent height to the eaves and convenient access. The unit is equipped with three-phase power, making it ideal for a variety of industrial operations, while also being well-suited for storage and distribution purposes.

Separate ablution facilities are provided for both administrative and factory staff. A large, front-facing roller door ensures easy loading and offloading. The park features 24-hour security and controlled access, offering peace of mind for tenants and visitors