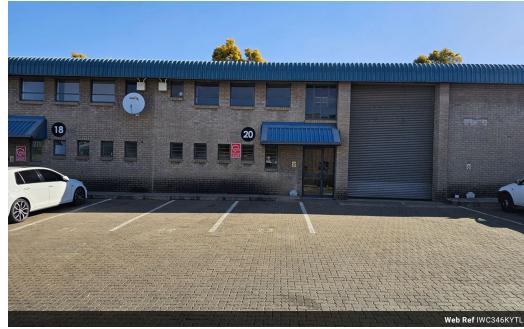

## Functional Factory Space with Excellent Height & 24-Hour Security

Located in a secure and well-maintained industrial park, this 346 m² factory unit offers excellent height to the eaves and convenient access. The unit is equipped with three-phase power, making it ideal for a variety of industrial operations, while also being well-suited for storage and distribution purposes.

Separate ablution facilities are provided for both administrative and factory staff. A large, front-facing roller door ensures easy loading and offloading. The park features 24-hour security and controlled access, offering peace of mind for tenants and visitors