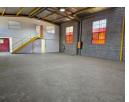

## Functional Factory Space with Excellent Height & 24-Hour Security

Located in a secure and well-maintained industrial park, this 346 m² factory unit offers excellent height to the eaves and convenient access. The unit is equipped with three-phase power, making it ideal for a variety of industrial operations, while also being well-suited for storage and distribution purposes.

Separate ablution facilities are provided for both administrative and factory staff. A large, front-facing roller door ensures easy loading and offloading. The park features 24-hour security and controlled access, offering peace of mind for tenants and visitors