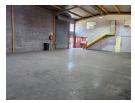

## Functional Factory Space with Excellent Height & 24-Hour Security

Located in a secure and well-maintained industrial park, this 346 m² factory unit offers excellent height to the eaves and convenient access. The unit is equipped with three-phase power, making it ideal for a variety of industrial operations, while also being well-suited for storage and distribution purposes.

Separate ablution facilities are provided for both administrative and factory staff. A large, front-facing roller door ensures easy loading and offloading. The park features 24-hour security and controlled access, offering peace of mind for tenants and visitors