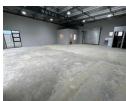

## 156m² New Industrial Unit To Let in Ferndale – Secure, Functional & Well-Located

Secure this newly built 156m² industrial unit in a well-managed Ferndale business park, available at R19,500/month (excl. VAT & utilities). Ideal for light industrial operations, storage, or distribution, the unit offers a high roof, spacious open-plan warehouse floor, and an on-grade roller shutter door for easy loading and unloading.

## Features

Zoning Industrial

**Interior**Floor Loading Cap. 3 Tn/m²

Power 3 Phase Yes Power Amps 60 **Sizes** Floor Size

156m²

Extras

24 Hour Access 24 Hour Response