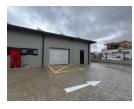

## 156m² New Industrial Unit To Let in Ferndale – Secure, Functional & Well-Located

Secure this newly built 156m² industrial unit in a well-managed Ferndale business park, available at R19,500/month (excl. VAT & utilities). Ideal for light industrial operations, storage, or distribution, the unit offers a high roof, spacious open-plan warehouse floor, and an on-grade roller shutter door for easy loading and unloading.