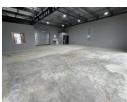

## 156m² New Industrial Unit To Let in Ferndale – Secure, Functional & Well-Located

Secure this newly built 156m² industrial unit in a well-managed Ferndale business park, available at R19,500/month (excl. VAT & utilities). Ideal for light industrial operations, storage, or distribution, the unit offers a high roof, spacious open-plan warehouse floor, and an on-grade roller shutter door for easy loading and unloading.

## Features

Zoning Industrial

**Interior**Floor Loading Cap. 3 Tn/m²

Power 3 Phase Yes Power Amps 60 **Sizes** Floor Size

156m²

Extras

24 Hour Access 24 Hour Response