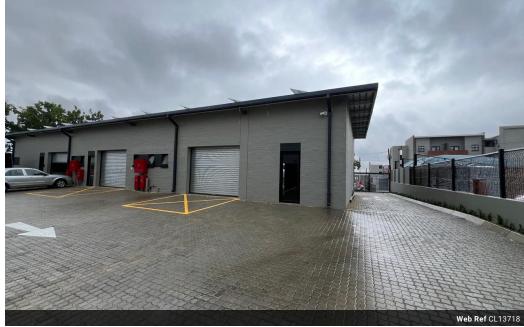

## 156m² New Industrial Unit To Let in Ferndale – Secure, Functional & Well-Located

Secure this newly built 156m² industrial unit in a well-managed Ferndale business park, available at R19,500/month (excl. VAT & utilities). Ideal for light industrial operations, storage, or distribution, the unit offers a high roof, spacious open-plan warehouse floor, and an on-grade roller shutter door for easy loading and unloading.

The property includes a neat reception/office area, two bathrooms, and a kitchenette, with prepaid three-phase power for efficient energy management. Conveniently located just off Malibongwe Drive, this site provides seamless access to major transport