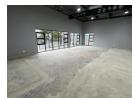

## 156m² New Industrial Unit To Let in Ferndale – Secure, Functional & Well-Located

Secure this newly built 156m² industrial unit in a well-managed Ferndale business park, available at R19,500/month (excl. VAT & utilities). Ideal for light industrial operations, storage, or distribution, the unit offers a high roof, spacious open-plan warehouse floor, and an on-grade roller shutter door for easy loading and unloading.

The property includes a neat reception/office area, two bathrooms, and a kitchenette, with prepaid three-phase power for efficient energy management. Conveniently located just off Malibongwe Drive, this site provides seamless access to major transport