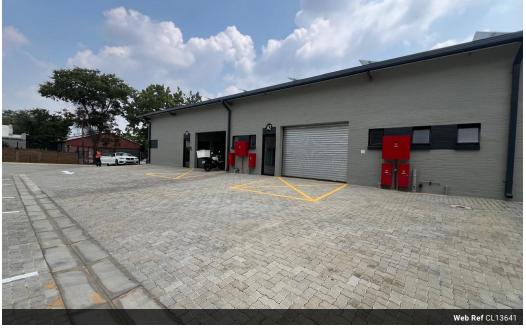

## Affordable & Functional 95m<sup>2</sup> Industrial Unit in Ferndale

Set your business up in this well-kept 95m<sup>2</sup> industrial unit located in a secure, efficiently managed business park in Ferndale, Randburg. With an open-plan layout, high roof clearance, and an on-grade roller shutter door, the unit is ideal for light manufacturing, warehousing, or storage. Easy access from Malibongwe Drive adds to the convenience, all at just R11,900/month (excl. VAT and utilities).

The unit includes 60 amps of 3-phase power, two restrooms, and a kitchen basin, offering practicality and comfort for your operations. Its prominent roadside position opposite a busy petrol station enhances visibility, making it a great opportunity for