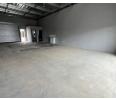

## Affordable & Functional 95m<sup>2</sup> Industrial Unit in Ferndale

Set your business up in this well-kept 95m<sup>2</sup> industrial unit located in a secure, efficiently managed business park in Ferndale, Randburg. With an open-plan layout, high roof clearance, and an on-grade roller shutter door, the unit is ideal for light manufacturing, warehousing, or storage. Easy access from Malibongwe Drive adds to the convenience, all at just R11,900/month (excl. VAT and utilities).

The unit includes 60 amps of 3-phase power, two restrooms, and a kitchen basin, offering practicality and comfort for your operations. Its prominent roadside position opposite a busy petrol station enhances visibility, making it a great opportunity for