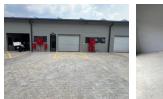

## Affordable & Functional 95m<sup>2</sup> Industrial Unit in Ferndale

Set your business up in this well-kept 95m<sup>2</sup> industrial unit located in a secure, efficiently managed business park in Ferndale, Randburg. With an open-plan layout, high roof clearance, and an on-grade roller shutter door, the unit is ideal for light manufacturing, warehousing, or storage. Easy access from Malibongwe Drive adds to the convenience, all at just R11,900/month (excl. VAT and utilities).

The unit includes 60 amps of 3-phase power, two restrooms, and a kitchen basin, offering practicality and comfort for your operations. Its prominent roadside position opposite a busy petrol station enhances visibility, making it a great opportunity for