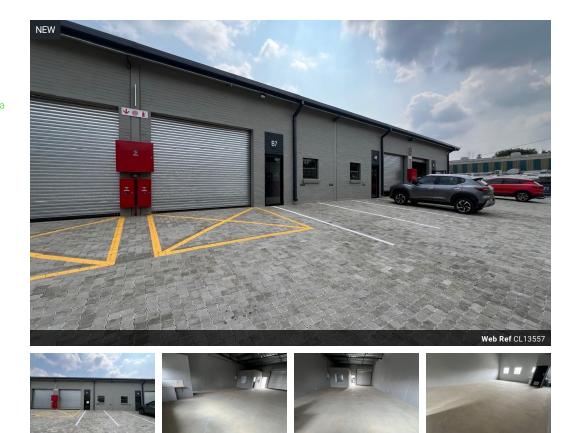

## Affordable & Well-Located 122m<sup>2</sup> Mini Warehouse To Let in Ferndale

This clean and functional 122m<sup>2</sup> mini warehouse is available to rent at R15,337/month (excl. VAT and utilities) in a secure, accesscontrolled business park in Ferndale, Randburg. Ideally located just off Malibongwe Drive, it offers excellent exposure and seamless access to major routes. The unit includes a large on-grade roller shutter door, ample internal height, and a versatile openplan layout—perfect for light manufacturing, storage, or distribution.

Additional features include a practical office area, two toilets, and a small kitchen basin, ensuring day-to-day comfort for your team. With 60 amps of three-phase power and 24/7 security, this is a smart, cost-effective option for small businesses in a sought-

## Interior

Floor Loading Cap.3 Tn/m²Power 3 PhaseYesPower Amps60

**Exterior** Security Open Parking Bays **Sizes** Floor Size

122m<sup>2</sup>

Extras 24 Hour Access 24 Hour Response

VANDIA GROVE OSUMMIT BEVERIEK BRINKPARK Magistrates Court OMPARK DMPARK FERNDALE