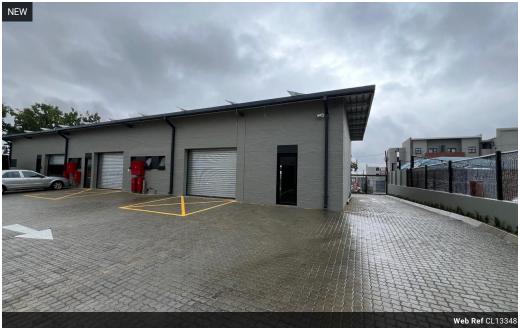

## Modern 156m<sup>2</sup> Industrial Unit To Let in Ferndale – Immediate Occupation!

Unlock value and convenience with this newly built 156m² industrial unit in a secure Ferndale business park, now available at R19,500/month (excl. VAT & utilities). Designed for light industrial use, storage, or distribution, the unit features a high roof, spacious warehouse floor, and an on-grade roller shutter door for easy access and efficient operations.

Inside, you'll find a professional reception/office area, two staff bathrooms, and a functional kitchenette. Prepaid three-phase power gives you control over your usage, while the location—just off Malibongwe Drive—ensures excellent connectivity to major

24 Hour Access 24 Hour Response