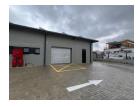

## Modern 156m<sup>2</sup> Industrial Unit To Let in Ferndale – Immediate Occupation!

Unlock value and convenience with this newly built 156m² industrial unit in a secure Ferndale business park, now available at R19,500/month (excl. VAT & utilities). Designed for light industrial use, storage, or distribution, the unit features a high roof, spacious warehouse floor, and an on-grade roller shutter door for easy access and efficient operations.