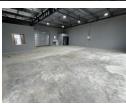

## Modern 156m<sup>2</sup> Industrial Unit To Let in Ferndale – Immediate Occupation!

Unlock value and convenience with this newly built 156m² industrial unit in a secure Ferndale business park, now available at R19,500/month (excl. VAT & utilities). Designed for light industrial use, storage, or distribution, the unit features a high roof, spacious warehouse floor, and an on-grade roller shutter door for easy access and efficient operations.

## **Features**

Zoning Industrial

Interior

Floor Loading Cap. 3 Tn/m²

Power 3 Phase Yes Power Amps

Sizes

Floor Size 156m<sup>2</sup>

**Extras** 