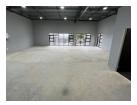

## Modern 156m<sup>2</sup> Industrial Unit To Let in Ferndale – Immediate Occupation!

Unlock value and convenience with this newly built 156m² industrial unit in a secure Ferndale business park, now available at R19,500/month (excl. VAT & utilities). Designed for light industrial use, storage, or distribution, the unit features a high roof, spacious warehouse floor, and an on-grade roller shutter door for easy access and efficient operations.

Inside, you'll find a professional reception/office area, two staff bathrooms, and a functional kitchenette. Prepaid three-phase power gives you control over your usage, while the location—just off Malibongwe Drive—ensures excellent connectivity to major