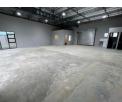

## Modern 156m<sup>2</sup> Industrial Unit To Let in Ferndale – Immediate Occupation!

Unlock value and convenience with this newly built 156m² industrial unit in a secure Ferndale business park, now available at R19,500/month (excl. VAT & utilities). Designed for light industrial use, storage, or distribution, the unit features a high roof, spacious warehouse floor, and an on-grade roller shutter door for easy access and efficient operations.

## **Features**

Zoning Industrial

Interior

Floor Loading Cap. 3 Tn/m²

Power 3 Phase Yes Power Amps

Sizes

Floor Size 156m<sup>2</sup>

**Extras** 