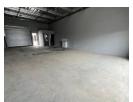

## Affordable 95m² Industrial Unit in Prime Ferndale Location – Immediate Occupation

Position your business for success with this tidy 95m² industrial unit in a secure, well-run business park in Ferndale, Randburg. Priced at R11,900/month (excl. VAT and utilities), the unit boasts easy access off Malibongwe Drive, an open-plan layout, high roof clearance, and an on-grade roller shutter door—ideal for light manufacturing, warehousing, or storage.

The space includes two restrooms, a kitchen basin, and 60 amps of 3-phase power, ensuring both comfort and functionality. With high visibility directly opposite a busy petrol station, this is a smart move for small businesses needing efficiency, security, and