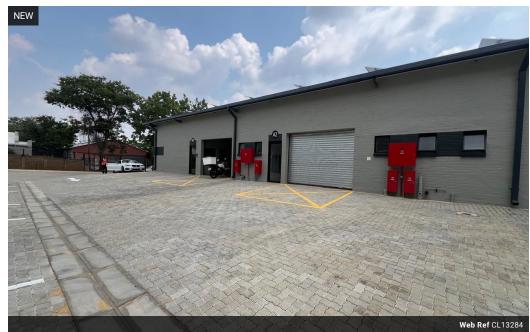

## Affordable 95m² Industrial Unit in Prime Ferndale Location – Immediate Occupation

Position your business for success with this tidy 95m² industrial unit in a secure, well-run business park in Ferndale, Randburg. Priced at R11,900/month (excl. VAT and utilities), the unit boasts easy access off Malibongwe Drive, an open-plan layout, high roof clearance, and an on-grade roller shutter door—ideal for light manufacturing, warehousing, or storage.

The space includes two restrooms, a kitchen basin, and 60 amps of 3-phase power, ensuring both comfort and functionality. With high visibility directly opposite a busy petrol station, this is a smart move for small businesses needing efficiency, security, and