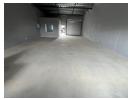

## 122m² Mini Industrial Unit To Let in Ferndale, Randburg – Prime Location Off Malibongwe Drive

This neat and functional 122m² mini warehouse is available to rent at R15,337/month (plus VAT and utilities) in a secure business park in Ferndale, Randburg. Perfectly positioned just off Malibongwe Drive, the unit offers excellent visibility and quick access to key transport routes. It features an on-grade roller shutter door, generous roof height, and an open-plan layout—ideal for storage, light manufacturing, or distribution.

Inside, you'll find a practical office space, two toilets, and a small kitchen basin area for added convenience. With 60 amps of three-phase power and a secure park environment, this unit is tailored for small-scale industrial operations. Don't miss this cost-effective