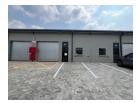

## 122m² Mini Industrial Unit To Let in Ferndale, Randburg – Prime Location Off Malibongwe Drive

This neat and functional 122m² mini warehouse is available to rent at R15,337/month (plus VAT and utilities) in a secure business park in Ferndale, Randburg. Perfectly positioned just off Malibongwe Drive, the unit offers excellent visibility and quick access to key transport routes. It features an on-grade roller shutter door, generous roof height, and an open-plan layout—ideal for storage, light manufacturing, or distribution.

Inside, you'll find a practical office space, two toilets, and a small kitchen basin area for added convenience. With 60 amps of three-phase power and a secure park environment, this unit is tailored for small-scale industrial operations. Don't miss this cost-effective