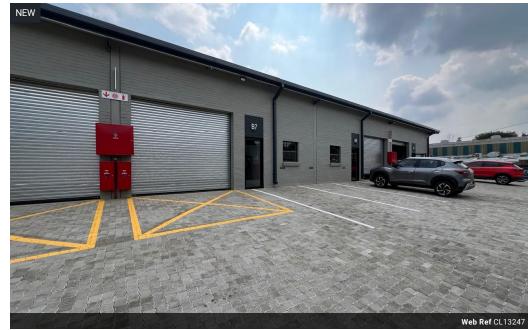

## 122m² Mini Industrial Unit To Let in Ferndale, Randburg – Prime Location Off Malibongwe Drive

This neat and functional 122m² mini warehouse is available to rent at R15,337/month (plus VAT and utilities) in a secure business park in Ferndale, Randburg. Perfectly positioned just off Malibongwe Drive, the unit offers excellent visibility and quick access to key transport routes. It features an on-grade roller shutter door, generous roof height, and an open-plan layout—ideal for storage, light manufacturing, or distribution.

Inside, you'll find a practical office space, two toilets, and a small kitchen basin area for added convenience. With 60 amps of three-phase power and a secure park environment, this unit is tailored for small-scale industrial operations. Don't miss this cost-effective