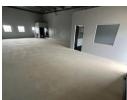

## 122m² Mini Industrial Unit To Let in Ferndale, Randburg – Prime Location Off Malibongwe Drive

This neat and functional 122m² mini warehouse is available to rent at R15,337/month (plus VAT and utilities) in a secure business park in Ferndale, Randburg. Perfectly positioned just off Malibongwe Drive, the unit offers excellent visibility and quick access to key transport routes. It features an on-grade roller shutter door, generous roof height, and an open-plan layout—ideal for storage, light manufacturing, or distribution.

Inside, you'll find a practical office space, two toilets, and a small kitchen basin area for added convenience. With 60 amps of three-phase power and a secure park environment, this unit is tailored for small-scale industrial operations. Don't miss this cost-effective