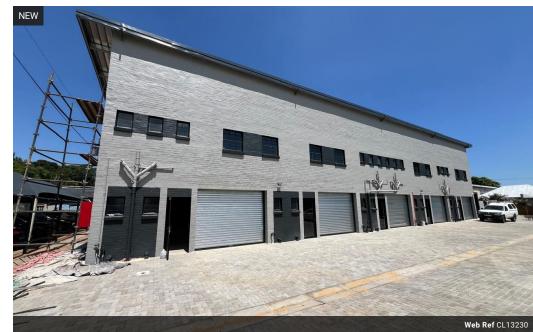

## Affordable 95m2 Industrial Unit in Secure Business Park - Available Immediately

Discover a practical and cost-effective space with this 95m² mini industrial unit, available to rent for R11,937 plus VAT and utilities. Ideal for storage or light industrial use, it features a spacious open-plan layout, 60 amps of three-phase power, and an on-grade roller shutter door for easy access. Situated in a secure, well-maintained business park, this unit offers a safe and professional environment for your operations.