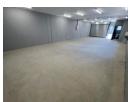

## Affordable 95m2 Industrial Unit in Secure Business Park - Available Immediately

Discover a practical and cost-effective space with this 95m² mini industrial unit, available to rent for R11,937 plus VAT and utilities. Ideal for storage or light industrial use, it features a spacious open-plan layout, 60 amps of three-phase power, and an on-grade roller shutter door for easy access. Situated in a secure, well-maintained business park, this unit offers a safe and professional environment for your operations.

The property includes two toilets and a convenient kitchenette, making it a comfortable workspace for small teams. Perfectly suited for startups, small businesses, or those needing overflow storage, this unit is ready for immediate occupation with minimal