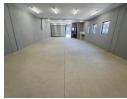

## Affordable 95m2 Industrial Unit in Secure Business Park - Available Immediately

Discover a practical and cost-effective space with this 95m² mini industrial unit, available to rent for R11,937 plus VAT and utilities. Ideal for storage or light industrial use, it features a spacious open-plan layout, 60 amps of three-phase power, and an on-grade roller shutter door for easy access. Situated in a secure, well-maintained business park, this unit offers a safe and professional environment for your operations.

The property includes two toilets and a convenient kitchenette, making it a comfortable workspace for small teams. Perfectly suited for startups, small businesses, or those needing overflow storage, this unit is ready for immediate occupation with minimal