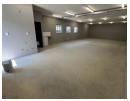

## Affordable 95m2 Industrial Unit in Secure Business Park - Available Immediately

Discover a practical and cost-effective space with this 95m² mini industrial unit, available to rent for R11,937 plus VAT and utilities. Ideal for storage or light industrial use, it features a spacious open-plan layout, 60 amps of three-phase power, and an on-grade roller shutter door for easy access. Situated in a secure, well-maintained business park, this unit offers a safe and professional environment for your operations.

The property includes two toilets and a convenient kitchenette, making it a comfortable workspace for small teams. Perfectly suited for startups, small businesses, or those needing overflow storage, this unit is ready for immediate occupation with minimal