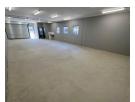

## Affordable 95m2 Industrial Unit in Secure Business Park - Available Immediately

Discover a practical and cost-effective space with this 95m² mini industrial unit, available to rent for R11,937 plus VAT and utilities. Ideal for storage or light industrial use, it features a spacious open-plan layout, 60 amps of three-phase power, and an on-grade roller shutter door for easy access. Situated in a secure, well-maintained business park, this unit offers a safe and professional environment for your operations.

The property includes two toilets and a convenient kitchenette, making it a comfortable workspace for small teams. Perfectly suited for startups, small businesses, or those needing overflow storage, this unit is ready for immediate occupation with minimal