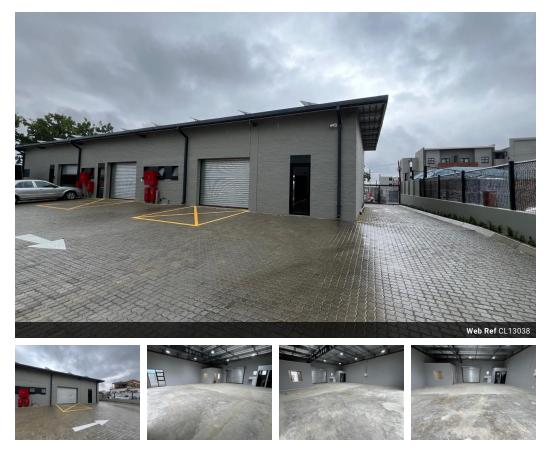

## Modern 156m<sup>2</sup> Warehouse To Let in Ferndale – Prime Location Just Off Malibongwe Drive

This newly developed 156m<sup>2</sup> industrial unit is available immediately for rental in a secure business park in the heart of Ferndale, Randburg. Priced at R19,500/month (excl. VAT & utilities), the property offers exceptional value with its on-grade roller shutter door, spacious warehouse floor, and generous roof height—perfect for light industrial operations, storage, or distribution.

The unit includes a neat reception/office area, two staff bathrooms, and a convenient kitchenette. With prepaid 3-phase power, tenants can manage electricity usage efficiently. Ideally situated just off Malibongwe Drive, this secure and well-maintained park provides excellent access to key transport routes and amenities. Don't miss this opportunity—contact us today to arrange a

## Interior

Floor Loading Cap.3 Tn/m²Power 3 PhaseYesPower Amps60

**Sizes** Floor Size

156m<sup>2</sup>

Extras

24 Hour Access 24 Hour Response

https://www.newpointproperty.co.za