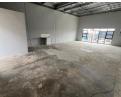

## Affordable 95m<sup>2</sup> Industrial Mini Unit in Ferndale – Prime Location, Great Exposure

Secure this neat 95m<sup>2</sup> industrial unit in a well-managed business park in Ferndale, Randburg—available immediately at R11,900/ month (excluding VAT and utilities). Positioned just off Malibongwe Drive, the unit offers excellent accessibility and features a spacious open-plan layout, high roof clearance, and an on-grade roller shutter door—perfect for light industrial or storage needs.

The unit includes two restrooms and a kitchen basin setup, ensuring day-to-day convenience. With 60 amps of 3-phase power and outstanding visibility opposite a busy petrol station, this space offers both functionality and exposure. Ideal for small businesses

## Features

Zoning Industrial

Interior Floor Loading Cap. 3 Tn/m<sup>2</sup> Power 3 Phase Yes Power Amps 60 **Exterior** Security Open Parking Bays **Sizes** Floor Size

95m<sup>2</sup>

Extras

24 Hour Access 24 Hour Response