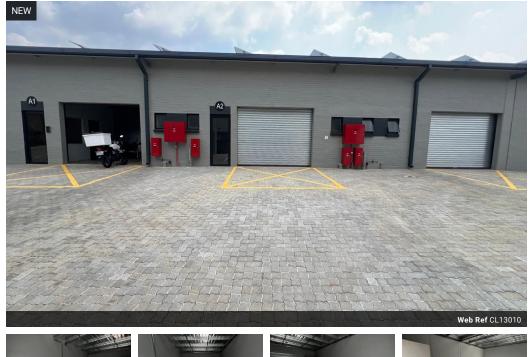

## Affordable 95m<sup>2</sup> Industrial Mini Unit in Ferndale – Prime Location, Great Exposure

Secure this neat 95m<sup>2</sup> industrial unit in a well-managed business park in Ferndale, Randburg—available immediately at R11,900/ month (excluding VAT and utilities). Positioned just off Malibongwe Drive, the unit offers excellent accessibility and features a spacious open-plan layout, high roof clearance, and an on-grade roller shutter door—perfect for light industrial or storage needs.

The unit includes two restrooms and a kitchen basin setup, ensuring day-to-day convenience. With 60 amps of 3-phase power and outstanding visibility opposite a busy petrol station, this space offers both functionality and exposure. Ideal for small businesses

## Features

Zoning Industrial

Interior Floor Loading Cap. 3 Tn/m<sup>2</sup> Power 3 Phase Yes Power Amps 60 **Exterior** Security Open Parking Bays **Sizes** Floor Size

95m<sup>2</sup>

Extras

24 Hour Access 24 Hour Response