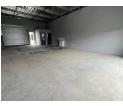

## Affordable 95m<sup>2</sup> Industrial Mini Unit in Ferndale – Prime Location, Great Exposure

Secure this neat 95m<sup>2</sup> industrial unit in a well-managed business park in Ferndale, Randburg—available immediately at R11,900/ month (excluding VAT and utilities). Positioned just off Malibongwe Drive, the unit offers excellent accessibility and features a spacious open-plan layout, high roof clearance, and an on-grade roller shutter door—perfect for light industrial or storage needs.

The unit includes two restrooms and a kitchen basin setup, ensuring day-to-day convenience. With 60 amps of 3-phase power and outstanding visibility opposite a busy petrol station, this space offers both functionality and exposure. Ideal for small businesses