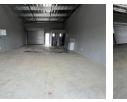

## Affordable 95m<sup>2</sup> Industrial Mini Unit in Ferndale – Prime Location, Great Exposure

Secure this neat 95m<sup>2</sup> industrial unit in a well-managed business park in Ferndale, Randburg—available immediately at R11,900/ month (excluding VAT and utilities). Positioned just off Malibongwe Drive, the unit offers excellent accessibility and features a spacious open-plan layout, high roof clearance, and an on-grade roller shutter door—perfect for light industrial or storage needs.

The unit includes two restrooms and a kitchen basin setup, ensuring day-to-day convenience. With 60 amps of 3-phase power and outstanding visibility opposite a busy petrol station, this space offers both functionality and exposure. Ideal for small businesses