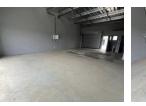

## Affordable 95m<sup>2</sup> Industrial Mini Unit in Ferndale – Prime Location, Great Exposure

Secure this neat 95m<sup>2</sup> industrial unit in a well-managed business park in Ferndale, Randburg—available immediately at R11,900/ month (excluding VAT and utilities). Positioned just off Malibongwe Drive, the unit offers excellent accessibility and features a spacious open-plan layout, high roof clearance, and an on-grade roller shutter door—perfect for light industrial or storage needs.

The unit includes two restrooms and a kitchen basin setup, ensuring day-to-day convenience. With 60 amps of 3-phase power and outstanding visibility opposite a busy petrol station, this space offers both functionality and exposure. Ideal for small businesses