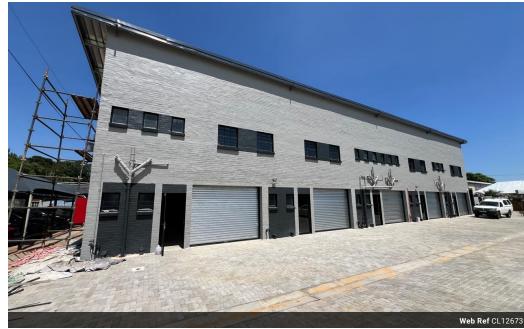

## Secure & Affordable 95m<sup>2</sup> Industrial Unit for Rent – Immediate Occupation

This 95m² industrial unit is now available for rent at R11,937 plus VAT and utilities, offering a practical and cost-effective space for storage or small business operations. Featuring an on-grade roller shutter door for seamless access, a spacious open floor layout, and 60 amps of three-phase power, the unit is well-suited for light industrial or commercial use. Located in a secure and wellmaintained business park, it provides a safe and professional environment for your operations.

Designed for convenience, the unit includes two toilets and a kitchenette, ensuring a comfortable workspace for staff. With its prime location and easy accessibility, this mini-unit is ideal for entrepreneurs or businesses looking for a versatile and efficient

## **Features**

Zoning Industrial

Floor Loading Cap. Power 3 Phase

Sizes 1 Tn/m<sup>2</sup> Floor Size

Yes

95m<sup>2</sup>

Extras

24 Hour Access