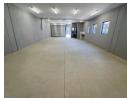

## Secure & Affordable 95m<sup>2</sup> Industrial Unit for Rent – Immediate Occupation

This 95m² industrial unit is now available for rent at R11,937 plus VAT and utilities, offering a practical and cost-effective space for storage or small business operations. Featuring an on-grade roller shutter door for seamless access, a spacious open floor layout, and 60 amps of three-phase power, the unit is well-suited for light industrial or commercial use. Located in a secure and wellmaintained business park, it provides a safe and professional environment for your operations.

Designed for convenience, the unit includes two toilets and a kitchenette, ensuring a comfortable workspace for staff. With its prime location and easy accessibility, this mini-unit is ideal for entrepreneurs or businesses looking for a versatile and efficient