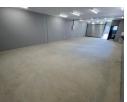

## Secure & Affordable 95m<sup>2</sup> Industrial Unit for Rent – Immediate Occupation

This 95m² industrial unit is now available for rent at R11,937 plus VAT and utilities, offering a practical and cost-effective space for storage or small business operations. Featuring an on-grade roller shutter door for seamless access, a spacious open floor layout, and 60 amps of three-phase power, the unit is well-suited for light industrial or commercial use. Located in a secure and wellmaintained business park, it provides a safe and professional environment for your operations.

Designed for convenience, the unit includes two toilets and a kitchenette, ensuring a comfortable workspace for staff. With its prime location and easy accessibility, this mini-unit is ideal for entrepreneurs or businesses looking for a versatile and efficient