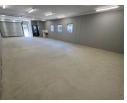

## Secure & Affordable 95m<sup>2</sup> Industrial Unit for Rent – Immediate Occupation

This 95m² industrial unit is now available for rent at R11,937 plus VAT and utilities, offering a practical and cost-effective space for storage or small business operations. Featuring an on-grade roller shutter door for seamless access, a spacious open floor layout, and 60 amps of three-phase power, the unit is well-suited for light industrial or commercial use. Located in a secure and wellmaintained business park, it provides a safe and professional environment for your operations.

Designed for convenience, the unit includes two toilets and a kitchenette, ensuring a comfortable workspace for staff. With its prime location and easy accessibility, this mini-unit is ideal for entrepreneurs or businesses looking for a versatile and efficient