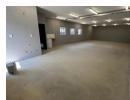

## Secure & Affordable 95m<sup>2</sup> Industrial Unit for Rent – Immediate Occupation

This 95m² industrial unit is now available for rent at R11,937 plus VAT and utilities, offering a practical and cost-effective space for storage or small business operations. Featuring an on-grade roller shutter door for seamless access, a spacious open floor layout, and 60 amps of three-phase power, the unit is well-suited for light industrial or commercial use. Located in a secure and wellmaintained business park, it provides a safe and professional environment for your operations.

Designed for convenience, the unit includes two toilets and a kitchenette, ensuring a comfortable workspace for staff. With its prime location and easy accessibility, this mini-unit is ideal for entrepreneurs or businesses looking for a versatile and efficient

## **Features**

Zoning Industrial

Floor Loading Cap. Power 3 Phase

Sizes 1 Tn/m<sup>2</sup> Floor Size

Yes

95m<sup>2</sup>

Extras

24 Hour Access