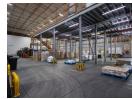

## 9 162m2 AAA Industrial Property Available TO LET

This expansive 9,162 m² industrial warehouse in Waterfall, Midrand provides a premium facility tailored for large-scale logistics, warehousing, or manufacturing operations. The property features excellent clear height within the warehouse space, ideal for high-density racking and operational efficiency. It includes a separate head office building of 2,676 m² and a dedicated warehouse area of 6,482 m², connected via multiple access points. The building is equipped with three-phase power, ensuring robust support for machinery-intensive use. Sixteen roller shutter doors enhance logistical flow, and generous yard access allows for smooth vehicle movement and loading operations.

Security and operational resilience are key highlights of the facility. The warehouse boasts a full sprinkler system compliant with