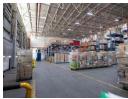

## 9 162m2 AAA Industrial Property Available TO LET

This expansive 9,162 m² industrial warehouse in Waterfall, Midrand provides a premium facility tailored for large-scale logistics, warehousing, or manufacturing operations. The property features excellent clear height within the warehouse space, ideal for high-density racking and operational efficiency. It includes a separate head office building of 2,676 m² and a dedicated warehouse area of 6,482 m², connected via multiple access points. The building is equipped with three-phase power, ensuring robust support for machinery-intensive use. Sixteen roller shutter doors enhance logistical flow, and generous yard access allows for smooth vehicle movement and loading operations.

Security and operational resilience are key highlights of the facility. The warehouse boasts a full sprinkler system compliant with