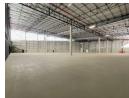

## 4 883m2 AAA Grade Warehouse Available TO LET

This AAA-grade 4,883m² warehouse in Waterfall, Midrand, offers a premium industrial solution for large-scale operations. The facility features a spacious, modern warehouse with excellent height, allowing for efficient high-stacking and advanced storage solutions. It is equipped with a full sprinkler system throughout, providing top-level fire safety compliance. Access is streamlined with an on-grade roller shutter door, while the three-phase power supply supports a wide range of industrial applications, from logistics to light manufacturing.

## Features

**Zoning** Industrial

| Interior           |                       | Exterior          |     | Sizes      |                      |
|--------------------|-----------------------|-------------------|-----|------------|----------------------|
| Floor Loading Cap. | 1.5 Tn/m <sup>2</sup> | Security          | Yes | Floor Size | 4,883m²              |
| Power 3 Phase      | Yes                   | Open Parking Bays | 39  | Land Size  | 10,000m <sup>2</sup> |
| Power Amps         | 200                   |                   |     |            |                      |