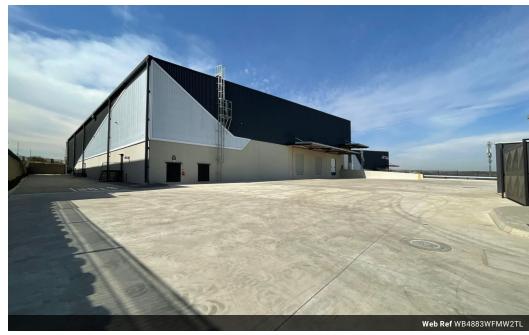

## 4 883m2 AAA Grade Warehouse Available TO LET

This AAA-grade 4,883m² warehouse in Waterfall, Midrand, offers a premium industrial solution for large-scale operations. The facility features a spacious, modern warehouse with excellent height, allowing for efficient high-stacking and advanced storage solutions. It is equipped with a full sprinkler system throughout, providing top-level fire safety compliance. Access is streamlined with an on-grade roller shutter door, while the three-phase power supply supports a wide range of industrial applications, from logistics to light manufacturing.

The property also includes high-quality office space designed to accommodate administrative and management teams in a professional setting. Located in the prestigious Waterfall precinct, this warehouse benefits from state-of-the-art infrastructure,