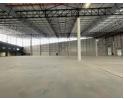

## 4 883m2 AAA Grade Warehouse Available TO LET

This AAA-grade 4,883m² warehouse in Waterfall, Midrand, offers a premium industrial solution for large-scale operations. The facility features a spacious, modern warehouse with excellent height, allowing for efficient high-stacking and advanced storage solutions. It is equipped with a full sprinkler system throughout, providing top-level fire safety compliance. Access is streamlined with an on-grade roller shutter door, while the three-phase power supply supports a wide range of industrial applications, from logistics to light manufacturing.

## Features

**Zoning** Industrial

| Interior           |                       | Exterior          |     | Sizes      |                      |
|--------------------|-----------------------|-------------------|-----|------------|----------------------|
| Floor Loading Cap. | 1.5 Tn/m <sup>2</sup> | Security          | Yes | Floor Size | 4,883m²              |
| Power 3 Phase      | Yes                   | Open Parking Bays | 39  | Land Size  | 10,000m <sup>2</sup> |
| Power Amps         | 200                   |                   |     |            |                      |