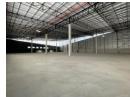

## 4 883m2 AAA Grade Warehouse Available TO LET

This AAA-grade 4,883m² warehouse in Waterfall, Midrand, offers a premium industrial solution for large-scale operations. The facility features a spacious, modern warehouse with excellent height, allowing for efficient high-stacking and advanced storage solutions. It is equipped with a full sprinkler system throughout, providing top-level fire safety compliance. Access is streamlined with an on-grade roller shutter door, while the three-phase power supply supports a wide range of industrial applications, from logistics to light manufacturing.

## Features

**Zoning** Industrial

| Interior           |                       | Exterior          |     | Sizes      |                      |
|--------------------|-----------------------|-------------------|-----|------------|----------------------|
| Floor Loading Cap. | 1.5 Tn/m <sup>2</sup> | Security          | Yes | Floor Size | 4,883m²              |
| Power 3 Phase      | Yes                   | Open Parking Bays | 39  | Land Size  | 10,000m <sup>2</sup> |
| Power Amps         | 200                   |                   |     |            |                      |