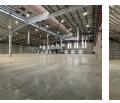

## Premium 8,518m<sup>2</sup> Logistics Facility in Waterfall – Designed for High-Performance Operations

Position your business for success with this state-of-the-art 8,518m<sup>2</sup> industrial property in Waterfall, Midrand. Featuring outstanding warehouse height, multiple roller shutter doors, and dock levelers, this facility is built for smooth, large-scale operations. A modern sprinkler system ensures top-tier safety, while the expansive paved yard supports superlink access, maneuverability, and outdoor storage. Ample parking caters to staff and visitors alike.