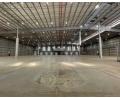

## Premium 8,518m<sup>2</sup> Logistics Facility in Waterfall – Designed for High-Performance Operations

Position your business for success with this state-of-the-art 8,518m<sup>2</sup> industrial property in Waterfall, Midrand. Featuring outstanding warehouse height, multiple roller shutter doors, and dock levelers, this facility is built for smooth, large-scale operations. A modern sprinkler system ensures top-tier safety, while the expansive paved yard supports superlink access, maneuverability, and outdoor storage. Ample parking caters to staff and visitors alike.