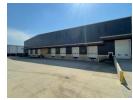

## Premium 8,518m<sup>2</sup> Logistics Facility in Waterfall – Designed for High-Performance Operations

Position your business for success with this state-of-the-art 8,518m<sup>2</sup> industrial property in Waterfall, Midrand. Featuring outstanding warehouse height, multiple roller shutter doors, and dock levelers, this facility is built for smooth, large-scale operations. A modern sprinkler system ensures top-tier safety, while the expansive paved yard supports superlink access, maneuverability, and outdoor storage. Ample parking caters to staff and visitors alike.