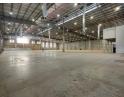

## Premium 8,518m<sup>2</sup> Logistics Facility in Waterfall – Designed for High-Performance Operations

Position your business for success with this state-of-the-art 8,518m<sup>2</sup> industrial property in Waterfall, Midrand. Featuring outstanding warehouse height, multiple roller shutter doors, and dock levelers, this facility is built for smooth, large-scale operations. A modern sprinkler system ensures top-tier safety, while the expansive paved yard supports superlink access, maneuverability, and outdoor storage. Ample parking caters to staff and visitors alike.

The contemporary office component features multiple amenities and provides a clean, professional environment designed for optimal operational efficiency. Situated in a secure, access-controlled park with 24/7 security and CCTV monitoring, the site