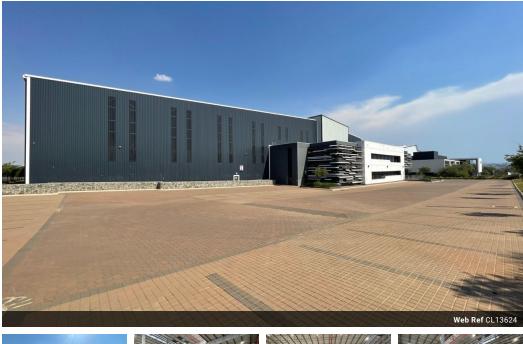

## Premium 8,518m<sup>2</sup> Logistics Facility in Waterfall – Designed for High-Performance Operations

Position your business for success with this state-of-the-art 8,518m<sup>2</sup> industrial property in Waterfall, Midrand. Featuring outstanding warehouse height, multiple roller shutter doors, and dock levelers, this facility is built for smooth, large-scale operations. A modern sprinkler system ensures top-tier safety, while the expansive paved yard supports superlink access, maneuverability, and outdoor storage. Ample parking caters to staff and visitors alike.

The contemporary office component features multiple amenities and provides a clean, professional environment designed for optimal operational efficiency. Situated in a secure, access-controlled park with 24/7 security and CCTV monitoring, the site