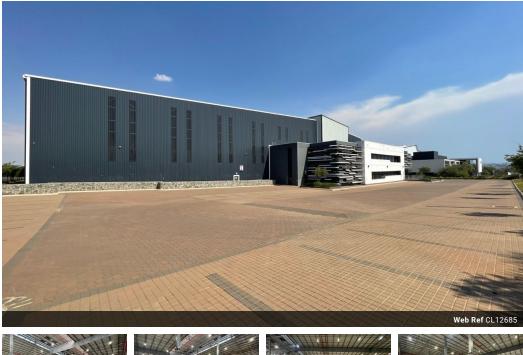

## R894,390 pm

Gross Monthly Rental R894,390 Excl. VAT Monthly Rates R93,698 Excl. VAT Monthly Levy R34,072 Excl. VAT

AAA-Grade 8,518m<sup>2</sup> Industrial Facility in Prime Waterfall Location

This premium 8,518m<sup>2</sup> industrial property in Waterfall, Midrand, is designed for seamless logistics, distribution, and manufacturing operations. Featuring exceptional warehouse height, multiple roller shutter doors, and dock levelers, the facility ensures optimal workflow efficiency. A cutting-edge sprinkler system enhances safety and compliance, while the expansive yard allows for easy vehicle maneuvering and outdoor storage. Dedicated parking bays add further convenience for staff and visitors.