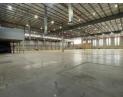

## R894,390 pm

Gross Monthly Rental R894,390 Excl. VAT Monthly Rates R93,698 Excl. VAT Monthly Levy R34,072 Excl. VAT

AAA-Grade 8,518m<sup>2</sup> Industrial Facility in Prime Waterfall Location

This premium 8,518m<sup>2</sup> industrial property in Waterfall, Midrand, is designed for seamless logistics, distribution, and manufacturing operations. Featuring exceptional warehouse height, multiple roller shutter doors, and dock levelers, the facility ensures optimal workflow efficiency. A cutting-edge sprinkler system enhances safety and compliance, while the expansive yard allows for easy vehicle maneuvering and outdoor storage. Dedicated parking bays add further convenience for staff and visitors.

The modern office component provides a professional workspace with multiple ablution facilities, supporting operational efficiency. With 24-hour security and surveillance, this facility offers a secure working environment. Strategically positioned near