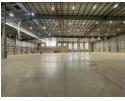

## R894,390 pm

Gross Monthly Rental R894,390 Excl. VAT Monthly Rates R93,698 Excl. VAT Monthly Levy R34,072 Excl. VAT

AAA-Grade 8,518m<sup>2</sup> Industrial Facility in Prime Waterfall Location

This premium 8,518m<sup>2</sup> industrial property in Waterfall, Midrand, is designed for seamless logistics, distribution, and manufacturing operations. Featuring exceptional warehouse height, multiple roller shutter doors, and dock levelers, the facility ensures optimal workflow efficiency. A cutting-edge sprinkler system enhances safety and compliance, while the expansive yard allows for easy vehicle maneuvering and outdoor storage. Dedicated parking bays add further convenience for staff and visitors.

## Interior

Floor Loading Cap. Air Conditioning Power 3 Phase Power Amps **Exterior** Security Open Parking Bays **Sizes** Floor Size Land Size

8,518m<sup>2</sup> 17,289m<sup>2</sup>