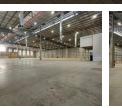

## R894,390 pm

Gross Monthly Rental R894,390 Excl. VAT Monthly Rates R93,698 Excl. VAT Monthly Levy R34,072 Excl. VAT

AAA-Grade 8,518m<sup>2</sup> Industrial Facility in Prime Waterfall Location

This premium 8,518m<sup>2</sup> industrial property in Waterfall, Midrand, is designed for seamless logistics, distribution, and manufacturing operations. Featuring exceptional warehouse height, multiple roller shutter doors, and dock levelers, the facility ensures optimal workflow efficiency. A cutting-edge sprinkler system enhances safety and compliance, while the expansive yard allows for easy vehicle maneuvering and outdoor storage. Dedicated parking bays add further convenience for staff and visitors.

## Interior

Floor Loading Cap. Air Conditioning Power 3 Phase Power Amps **Exterior** Security Open Parking Bays **Sizes** Floor Size Land Size

8,518m<sup>2</sup> 17,289m<sup>2</sup>