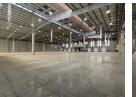

## R894,390 pm

Gross Monthly Rental R894,390 Excl. VAT Monthly Rates R93,698 Excl. VAT Monthly Levy R34,072 Excl. VAT

AAA-Grade 8,518m<sup>2</sup> Industrial Facility in Prime Waterfall Location

This premium 8,518m<sup>2</sup> industrial property in Waterfall, Midrand, is designed for seamless logistics, distribution, and manufacturing operations. Featuring exceptional warehouse height, multiple roller shutter doors, and dock levelers, the facility ensures optimal workflow efficiency. A cutting-edge sprinkler system enhances safety and compliance, while the expansive yard allows for easy vehicle maneuvering and outdoor storage. Dedicated parking bays add further convenience for staff and visitors.

## Interior

Floor Loading Cap. Air Conditioning Power 3 Phase Power Amps **Exterior** Security Open Parking Bays **Sizes** Floor Size Land Size

8,518m<sup>2</sup> 17,289m<sup>2</sup>