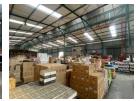

## 1 700m2 Industrial Warehouse Available TO LET

This 1,700 m² industrial warehouse in Randjespark, Midrand, offers a thoughtfully designed and operationally efficient space ideal for mid-scale logistics, manufacturing, or storage activities. The warehouse features excellent height to accommodate vertical racking systems, high-volume storage, or heavy-duty equipment. Equipped with dependable three-phase power, the facility can support machinery-intensive operations with reliability and flexibility. A full sprinkler system throughout the warehouse ensures high-level fire safety and compliance, giving businesses peace of mind.