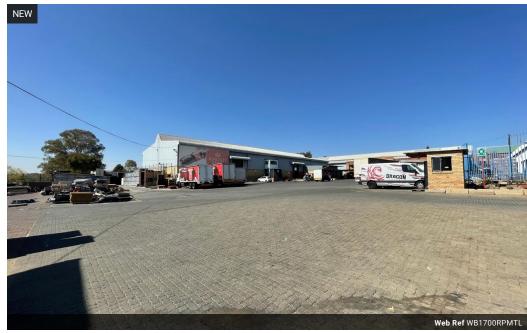

## 1 700m2 Industrial Warehouse Available TO LET

This 1,700 m² industrial warehouse in Randjespark, Midrand, offers a thoughtfully designed and operationally efficient space ideal for mid-scale logistics, manufacturing, or storage activities. The warehouse features excellent height to accommodate vertical racking systems, high-volume storage, or heavy-duty equipment. Equipped with dependable three-phase power, the facility can support machinery-intensive operations with reliability and flexibility. A full sprinkler system throughout the warehouse ensures high-level fire safety and compliance, giving businesses peace of mind.

In addition to the warehouse area, the property includes generous yard space-perfect for truck maneuvering, loading and offloading, or secure external storage. The layout fosters seamless operational flow between indoor and outdoor areas,