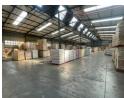

## 2 238m2 Warehouse Available TO LET

This 2,238 m² industrial warehouse in Randjespark, Midrand, offers a highly functional and strategically designed environment for medium- to large-scale operations. The unit provides generous warehouse height, supporting efficient vertical storage and workflow, and is powered by robust three-phase electricity to accommodate heavy-duty equipment and industrial applications. The well-appointed warehouse space is complemented by dedicated office areas, creating an integrated setting for administration, management, and operations. On-site ablution facilities further enhance staff convenience and facility self-sufficiency.