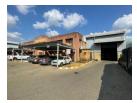

## 2 238m2 Warehouse Available TO LET

This 2,238 m² industrial warehouse in Randjespark, Midrand, offers a highly functional and strategically designed environment for medium- to large-scale operations. The unit provides generous warehouse height, supporting efficient vertical storage and workflow, and is powered by robust three-phase electricity to accommodate heavy-duty equipment and industrial applications. The well-appointed warehouse space is complemented by dedicated office areas, creating an integrated setting for administration, management, and operations. On-site ablution facilities further enhance staff convenience and facility self-sufficiency.

 $Safety\ and\ operational\ excellence\ are\ ensured\ with\ a\ full\ sprinkler\ system\ installed\ throughout\ the\ warehouse,\ providing\ high-level$ 