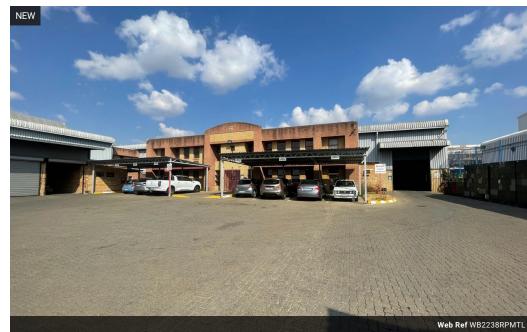

## 2 238m2 Warehouse Available TO LET

This 2,238 m² industrial warehouse in Randjespark, Midrand, offers a highly functional and strategically designed environment for medium- to large-scale operations. The unit provides generous warehouse height, supporting efficient vertical storage and workflow, and is powered by robust three-phase electricity to accommodate heavy-duty equipment and industrial applications. The well-appointed warehouse space is complemented by dedicated office areas, creating an integrated setting for administration, management, and operations. On-site ablution facilities further enhance staff convenience and facility self-sufficiency.

 $Safety\ and\ operational\ excellence\ are\ ensured\ with\ a\ full\ sprinkler\ system\ installed\ throughout\ the\ warehouse,\ providing\ high-level$ 