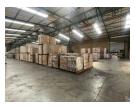

## 2 238m2 Warehouse Available TO LET

This 2,238 m² industrial warehouse in Randjespark, Midrand, offers a highly functional and strategically designed environment for medium- to large-scale operations. The unit provides generous warehouse height, supporting efficient vertical storage and workflow, and is powered by robust three-phase electricity to accommodate heavy-duty equipment and industrial applications. The well-appointed warehouse space is complemented by dedicated office areas, creating an integrated setting for administration, management, and operations. On-site ablution facilities further enhance staff convenience and facility self-sufficiency.