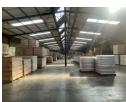

## 2 238m2 Warehouse Available TO LET

This 2,238 m² industrial warehouse in Randjespark, Midrand, offers a highly functional and strategically designed environment for medium- to large-scale operations. The unit provides generous warehouse height, supporting efficient vertical storage and workflow, and is powered by robust three-phase electricity to accommodate heavy-duty equipment and industrial applications. The well-appointed warehouse space is complemented by dedicated office areas, creating an integrated setting for administration, management, and operations. On-site ablution facilities further enhance staff convenience and facility self-sufficiency.