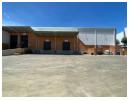

## 1,818m² Industrial Facility in Randjespark – Secure, Functional & Logistics-Friendly

This 1,818m² industrial property in Randjespark, Midrand, offers a flexible space ideal for warehousing, distribution, or light manufacturing. The large open-plan warehouse features good height, natural lighting, multiple roller shutter doors, a full sprinkler system, and a strong three-phase power supply—designed for operational efficiency and safety.

The property includes a neat office component, staff ablutions, ample parking, and wide access routes for smooth truck movement. Situated in a secure, access-controlled park with 24-hour security, it's conveniently located near the N1 and R101