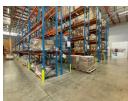

## 1,818m² Industrial Facility in Randjespark – Secure, Functional & Logistics-Friendly

This 1,818m² industrial property in Randjespark, Midrand, offers a flexible space ideal for warehousing, distribution, or light manufacturing. The large open-plan warehouse features good height, natural lighting, multiple roller shutter doors, a full sprinkler system, and a strong three-phase power supply—designed for operational efficiency and safety.

## Features

Zoning Industrial

| Interior           |                     | Exterior          |     | Sizes      |                     |
|--------------------|---------------------|-------------------|-----|------------|---------------------|
| Floor Loading Cap. | 1 Tn/m <sup>2</sup> | Security          | Yes | Floor Size | 1,818m²             |
| Power 3 Phase      | Yes                 | Open Parking Bays | 20  | Land Size  | 5,000m <sup>2</sup> |
| Power Amps         | 125                 |                   |     |            |                     |