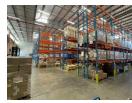

## 1,818m² Industrial Facility in Randjespark – Secure, Functional & Logistics-Friendly

This 1,818m² industrial property in Randjespark, Midrand, offers a flexible space ideal for warehousing, distribution, or light manufacturing. The large open-plan warehouse features good height, natural lighting, multiple roller shutter doors, a full sprinkler system, and a strong three-phase power supply—designed for operational efficiency and safety.

The property includes a neat office component, staff ablutions, ample parking, and wide access routes for smooth truck movement. Situated in a secure, access-controlled park with 24-hour security, it's conveniently located near the N1 and R101