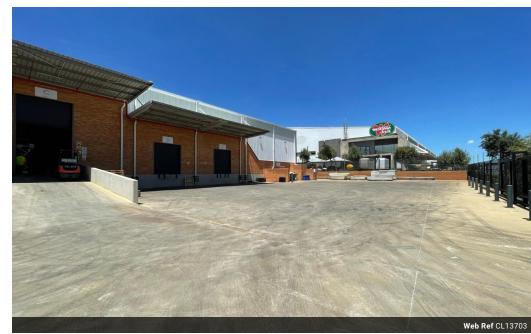

## 1,818m² Industrial Facility in Randjespark – Secure, Functional & Logistics-Friendly

This 1,818m² industrial property in Randjespark, Midrand, offers a flexible space ideal for warehousing, distribution, or light manufacturing. The large open-plan warehouse features good height, natural lighting, multiple roller shutter doors, a full sprinkler system, and a strong three-phase power supply—designed for operational efficiency and safety.

The property includes a neat office component, staff ablutions, ample parking, and wide access routes for smooth truck movement. Situated in a secure, access-controlled park with 24-hour security, it's conveniently located near the N1 and R101