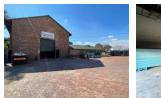

## 520m2 Unit Available TO LET in Midrand

This 520m<sup>2</sup> industrial unit in Randjespark, Midrand, offers a practical and well-maintained space ideal for a variety of industrial and warehousing needs. The warehouse component provides good height, allowing for efficient storage, stacking, or equipment setup, and is easily accessible via a large roller shutter door for smooth loading and offloading. Equipped with three-phase power, the unit can accommodate light manufacturing, assembly, or other operations requiring robust electrical supply.

The property also features a neat office section, providing comfortable space for management and administrative work, along with ablution facilities for staff convenience. Its functional layout ensures an efficient flow between office and warehouse activities.