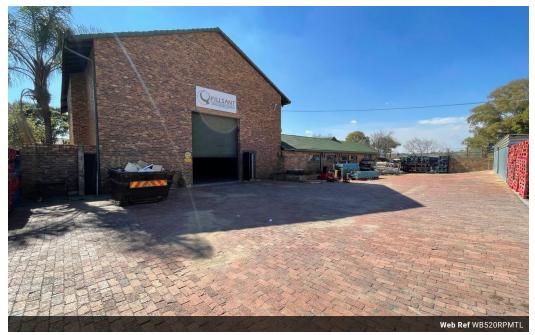

## 520m2 Unit Available TO LET in Midrand

This 520m<sup>2</sup> industrial unit in Randjespark, Midrand, offers a practical and well-maintained space ideal for a variety of industrial and warehousing needs. The warehouse component provides good height, allowing for efficient storage, stacking, or equipment setup, and is easily accessible via a large roller shutter door for smooth loading and offloading. Equipped with three-phase power, the unit can accommodate light manufacturing, assembly, or other operations requiring robust electrical supply.

The property also features a neat office section, providing comfortable space for management and administrative work, along with ablution facilities for staff convenience. Its functional layout ensures an efficient flow between office and warehouse activities.