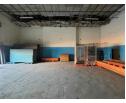

## 520m2 Unit Available TO LET in Midrand

This 520m<sup>2</sup> industrial unit in Randjespark, Midrand, offers a practical and well-maintained space ideal for a variety of industrial and warehousing needs. The warehouse component provides good height, allowing for efficient storage, stacking, or equipment setup, and is easily accessible via a large roller shutter door for smooth loading and offloading. Equipped with three-phase power, the unit can accommodate light manufacturing, assembly, or other operations requiring robust electrical supply.

The property also features a neat office section, providing comfortable space for management and administrative work, along with ablution facilities for staff convenience. Its functional layout ensures an efficient flow between office and warehouse activities.