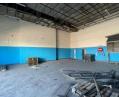

## 520m2 Unit Available TO LET in Midrand

This 520m<sup>2</sup> industrial unit in Randjespark, Midrand, offers a practical and well-maintained space ideal for a variety of industrial and warehousing needs. The warehouse component provides good height, allowing for efficient storage, stacking, or equipment setup, and is easily accessible via a large roller shutter door for smooth loading and offloading. Equipped with three-phase power, the unit can accommodate light manufacturing, assembly, or other operations requiring robust electrical supply.

The property also features a neat office section, providing comfortable space for management and administrative work, along with ablution facilities for staff convenience. Its functional layout ensures an efficient flow between office and warehouse activities.