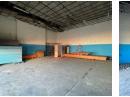

## 520m2 Unit Available TO LET in Midrand

This 520m<sup>2</sup> industrial unit in Randjespark, Midrand, offers a practical and well-maintained space ideal for a variety of industrial and warehousing needs. The warehouse component provides good height, allowing for efficient storage, stacking, or equipment setup, and is easily accessible via a large roller shutter door for smooth loading and offloading. Equipped with three-phase power, the unit can accommodate light manufacturing, assembly, or other operations requiring robust electrical supply.

The property also features a neat office section, providing comfortable space for management and administrative work, along with ablution facilities for staff convenience. Its functional layout ensures an efficient flow between office and warehouse activities.