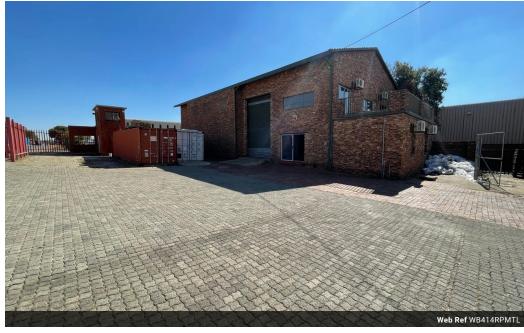

## 414m2 Unit Available TO LET in Midrand

63

This 414m² industrial unit in Randjespark, Midrand, offers a versatile space ideal for light industrial operations, storage, or distribution. The warehouse section provides good height, allowing for efficient use of vertical storage or racking systems, while a reliable three-phase power supply supports various industrial activities. The unit's design ensures practical access and workflow, making it suitable for a range of business needs.

In addition to the warehouse, the property includes well-maintained office space for administrative operations and on-site ablution facilities for staff convenience. Located in the established Randjespark industrial node, the unit enjoys excellent connectivity to the