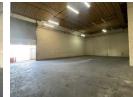

## 414m2 Unit Available TO LET in Midrand

63

This 414m² industrial unit in Randjespark, Midrand, offers a versatile space ideal for light industrial operations, storage, or distribution. The warehouse section provides good height, allowing for efficient use of vertical storage or racking systems, while a reliable three-phase power supply supports various industrial activities. The unit's design ensures practical access and workflow, making it suitable for a range of business needs.

In addition to the warehouse, the property includes well-maintained office space for administrative operations and on-site ablution facilities for staff convenience. Located in the established Randjespark industrial node, the unit enjoys excellent connectivity to the