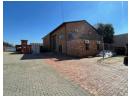

## 414m2 Unit Available TO LET in Midrand

63

This 414m² industrial unit in Randjespark, Midrand, offers a versatile space ideal for light industrial operations, storage, or distribution. The warehouse section provides good height, allowing for efficient use of vertical storage or racking systems, while a reliable three-phase power supply supports various industrial activities. The unit's design ensures practical access and workflow, making it suitable for a range of business needs.

In addition to the warehouse, the property includes well-maintained office space for administrative operations and on-site ablution facilities for staff convenience. Located in the established Randjespark industrial node, the unit enjoys excellent connectivity to the