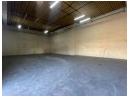

## 414m2 Unit Available TO LET in Midrand

63

This 414m² industrial unit in Randjespark, Midrand, offers a versatile space ideal for light industrial operations, storage, or distribution. The warehouse section provides good height, allowing for efficient use of vertical storage or racking systems, while a reliable three-phase power supply supports various industrial activities. The unit's design ensures practical access and workflow, making it suitable for a range of business needs.