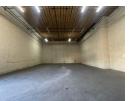

## 414m2 Unit Available TO LET in Midrand

63

This 414m² industrial unit in Randjespark, Midrand, offers a versatile space ideal for light industrial operations, storage, or distribution. The warehouse section provides good height, allowing for efficient use of vertical storage or racking systems, while a reliable three-phase power supply supports various industrial activities. The unit's design ensures practical access and workflow, making it suitable for a range of business needs.