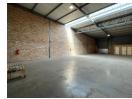

## 368m2 Unit Available TO LET in Midrand

This 368m² industrial unit in Midrand offers a practical and efficient space suitable for light manufacturing, storage, or distribution operations. The warehouse component features good height, making it ideal for racking and vertical storage, and includes a roller shutter door for seamless loading and offloading. Equipped with three-phase power, the unit is well-prepared to handle machinery or equipment that requires higher electrical capacity.

The property also includes a neat office area, providing space for administration and management, along with ablution facilities for staff convenience. Its layout allows for a smooth operational flow between office and warehouse functions. Strategically located in