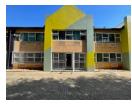

## 368m2 Unit Available TO LET in Midrand

This 368m² industrial unit in Midrand offers a practical and efficient space suitable for light manufacturing, storage, or distribution operations. The warehouse component features good height, making it ideal for racking and vertical storage, and includes a roller shutter door for seamless loading and offloading. Equipped with three-phase power, the unit is well-prepared to handle machinery or equipment that requires higher electrical capacity.

The property also includes a neat office area, providing space for administration and management, along with ablution facilities for staff convenience. Its layout allows for a smooth operational flow between office and warehouse functions. Strategically located in