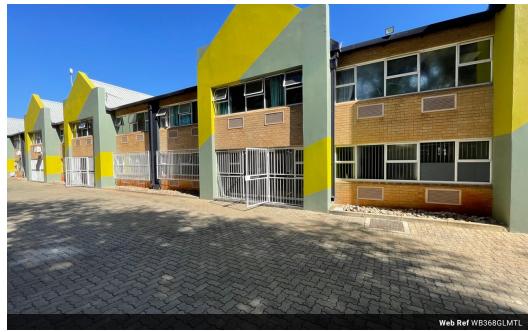

## 368m2 Unit Available TO LET in Midrand

This 368m² industrial unit in Midrand offers a practical and efficient space suitable for light manufacturing, storage, or distribution operations. The warehouse component features good height, making it ideal for racking and vertical storage, and includes a roller shutter door for seamless loading and offloading. Equipped with three-phase power, the unit is well-prepared to handle machinery or equipment that requires higher electrical capacity.

The property also includes a neat office area, providing space for administration and management, along with ablution facilities for staff convenience. Its layout allows for a smooth operational flow between office and warehouse functions. Strategically located in

## **Features**

Zoning Industrial

| Interior           |                     | Exterior             |     | Sizes      |                     |
|--------------------|---------------------|----------------------|-----|------------|---------------------|
| Floor Loading Cap. | 1 Tn/m <sup>2</sup> | Security             | Yes | Floor Size | 368m²               |
| Air Conditioning   | Yes                 | Covered Parking Bays | 5   | Land Size  | 5,000m <sup>2</sup> |
| Power 3 Phase      | Yes                 | Open Parking Bays    | 2   |            |                     |
| Power Amps         | 100                 |                      |     |            |                     |