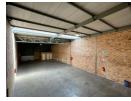

## 368m2 Unit Available TO LET in Midrand

This 368m² industrial unit in Midrand offers a practical and efficient space suitable for light manufacturing, storage, or distribution operations. The warehouse component features good height, making it ideal for racking and vertical storage, and includes a roller shutter door for seamless loading and offloading. Equipped with three-phase power, the unit is well-prepared to handle machinery or equipment that requires higher electrical capacity.

The property also includes a neat office area, providing space for administration and management, along with ablution facilities for staff convenience. Its layout allows for a smooth operational flow between office and warehouse functions. Strategically located in