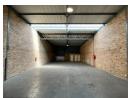

## 368m2 Unit Available TO LET in Midrand

This 368m² industrial unit in Midrand offers a practical and efficient space suitable for light manufacturing, storage, or distribution operations. The warehouse component features good height, making it ideal for racking and vertical storage, and includes a roller shutter door for seamless loading and offloading. Equipped with three-phase power, the unit is well-prepared to handle machinery or equipment that requires higher electrical capacity.

The property also includes a neat office area, providing space for administration and management, along with ablution facilities for staff convenience. Its layout allows for a smooth operational flow between office and warehouse functions. Strategically located in