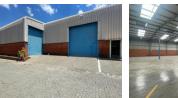

### Functional 1,176m<sup>2</sup> Industrial Warehouse in Prime Randjespark Location

This well-kept 1,176m<sup>2</sup> warehouse in Randjespark, Midrand, is ideal for light manufacturing, warehousing, or distribution. Featuring two roller shutter doors for streamlined truck access and a reliable three-phase power supply, the space is built for efficient operations. The open-plan layout allows for easy customization to suit your business needs.

Complementing the warehouse is a neat office component designed for daily administration and management tasks. Conveniently located near the N1 highway, the property offers seamless connectivity between Johannesburg and Pretoria. Don't miss this