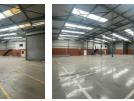

### Functional 1,176m<sup>2</sup> Industrial Warehouse in Prime Randjespark Location

This well-kept 1,176m<sup>2</sup> warehouse in Randjespark, Midrand, is ideal for light manufacturing, warehousing, or distribution. Featuring two roller shutter doors for streamlined truck access and a reliable three-phase power supply, the space is built for efficient operations. The open-plan layout allows for easy customization to suit your business needs.

Complementing the warehouse is a neat office component designed for daily administration and management tasks. Conveniently located near the N1 highway, the property offers seamless connectivity between Johannesburg and Pretoria. Don't miss this