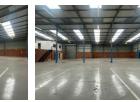

### Functional 1,176m<sup>2</sup> Industrial Warehouse in Prime Randjespark Location

This well-kept 1,176m<sup>2</sup> warehouse in Randjespark, Midrand, is ideal for light manufacturing, warehousing, or distribution. Featuring two roller shutter doors for streamlined truck access and a reliable three-phase power supply, the space is built for efficient operations. The open-plan layout allows for easy customization to suit your business needs.

Complementing the warehouse is a neat office component designed for daily administration and management tasks. Conveniently located near the N1 highway, the property offers seamless connectivity between Johannesburg and Pretoria. Don't miss this