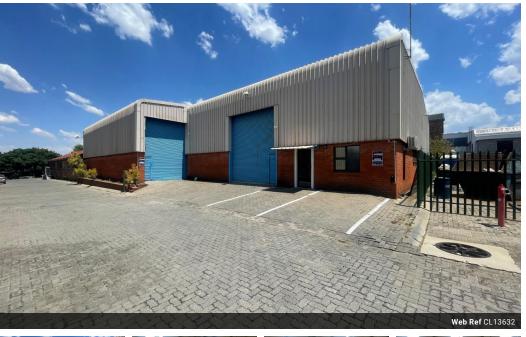

### Functional 1,176m<sup>2</sup> Industrial Warehouse in Prime Randjespark Location

This well-kept 1,176m<sup>2</sup> warehouse in Randjespark, Midrand, is ideal for light manufacturing, warehousing, or distribution. Featuring two roller shutter doors for streamlined truck access and a reliable three-phase power supply, the space is built for efficient operations. The open-plan layout allows for easy customization to suit your business needs.

Complementing the warehouse is a neat office component designed for daily administration and management tasks. Conveniently located near the N1 highway, the property offers seamless connectivity between Johannesburg and Pretoria. Don't miss this