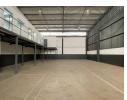

## Compact & Functional Warehouse in Prime Randjespark Location

This 470m² industrial unit in Randjespark, Midrand, offers a smart layout ideal for storage, light manufacturing, or distribution. The warehouse features great height, ample natural light, and a reliable three-phase power supply—creating a productive and energy-efficient workspace.