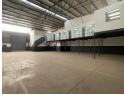

## Compact & Functional Warehouse in Prime Randjespark Location

This 470m² industrial unit in Randjespark, Midrand, offers a smart layout ideal for storage, light manufacturing, or distribution. The warehouse features great height, ample natural light, and a reliable three-phase power supply—creating a productive and energy-efficient workspace.