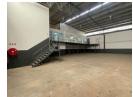

## Compact & Functional Warehouse in Prime Randjespark Location

This 470m² industrial unit in Randjespark, Midrand, offers a smart layout ideal for storage, light manufacturing, or distribution. The warehouse features great height, ample natural light, and a reliable three-phase power supply—creating a productive and energy-efficient workspace.

The property includes a neat office component and four dedicated parking bays, ensuring comfort and convenience for staff and visitors. With excellent access to the N1 and key transport routes, this well-located facility is perfect for businesses operating