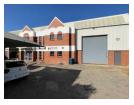

## Compact & Functional Warehouse in Prime Randjespark Location

This 470m² industrial unit in Randjespark, Midrand, offers a smart layout ideal for storage, light manufacturing, or distribution. The warehouse features great height, ample natural light, and a reliable three-phase power supply—creating a productive and energy-efficient workspace.

The property includes a neat office component and four dedicated parking bays, ensuring comfort and convenience for staff and visitors. With excellent access to the N1 and key transport routes, this well-located facility is perfect for businesses operating