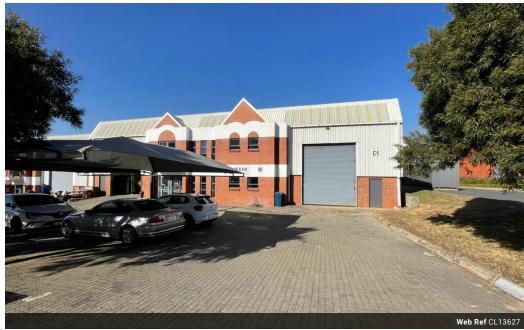

## Compact & Functional Warehouse in Prime Randjespark Location

This 470m² industrial unit in Randjespark, Midrand, offers a smart layout ideal for storage, light manufacturing, or distribution. The warehouse features great height, ample natural light, and a reliable three-phase power supply—creating a productive and energy-efficient workspace.

The property includes a neat office component and four dedicated parking bays, ensuring comfort and convenience for staff and visitors. With excellent access to the N1 and key transport routes, this well-located facility is perfect for businesses operating