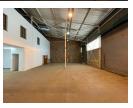

### 346m<sup>2</sup> Industrial Unit To Let in Prime Randjespark Location

Position your business for success with this well-maintained 346m<sup>2</sup> industrial unit in the thriving Randjespark node. Boasting a high-clearance warehouse, three-phase power, and a practical office component, this property is ideal for light manufacturing, storage, or distribution operations.

Two large roller shutter doors enable smooth goods handling, while the unit is set within a secure, access-controlled park for added peace of mind. With excellent connectivity to major highways and logistics routes, this central Midrand space is a smart

#### Features

Zoning Industrial

Interior Floor Loading Cap. 1 Tn/m² Power 3 Phase Yes Power Amps 100 **Exterior** Security Open Parking Bays **Sizes** Floor Size Land Size

346m² 5,000m²

Extras

Guard Guard House Office Warehouse