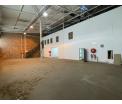

### 346m<sup>2</sup> Industrial Unit To Let in Prime Randjespark Location

Position your business for success with this well-maintained 346m<sup>2</sup> industrial unit in the thriving Randjespark node. Boasting a high-clearance warehouse, three-phase power, and a practical office component, this property is ideal for light manufacturing, storage, or distribution operations.

Two large roller shutter doors enable smooth goods handling, while the unit is set within a secure, access-controlled park for added peace of mind. With excellent connectivity to major highways and logistics routes, this central Midrand space is a smart

#### Features

Zoning Industrial

Interior Floor Loading Cap. 1 Tn/m² Power 3 Phase Yes Power Amps 100 **Exterior** Security Open Parking Bays **Sizes** Floor Size Land Size

346m² 5,000m²

Extras

Guard Guard House Office Warehouse