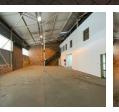

### 346m<sup>2</sup> Industrial Unit To Let in Prime Randjespark Location

Position your business for success with this well-maintained 346m<sup>2</sup> industrial unit in the thriving Randjespark node. Boasting a high-clearance warehouse, three-phase power, and a practical office component, this property is ideal for light manufacturing, storage, or distribution operations.

Two large roller shutter doors enable smooth goods handling, while the unit is set within a secure, access-controlled park for added peace of mind. With excellent connectivity to major highways and logistics routes, this central Midrand space is a smart

#### Features

Zoning Industrial

Interior Floor Loading Cap. 1 Tn/m² Power 3 Phase Yes Power Amps 100 **Exterior** Security Open Parking Bays **Sizes** Floor Size Land Size

346m² 5,000m²

Extras

Guard Guard House Office Warehouse