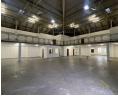

## R48,850 pm

Gross Monthly Rental R48,850 Excl. VAT

Monthly Rates R1 Excl. VAT

Versatile 977m<sup>2</sup> Warehouse in Prime Randjespark Location – Ideal for Growing Operations

Unlock your business potential with this well-positioned 977m<sup>2</sup> industrial warehouse in Randjespark, Midrand. Perfectly suited for storage, light manufacturing, or distribution, the facility features a spacious layout, high roller shutter door, and reliable three-phase power—ensuring smooth, efficient operations from day one.

## Features

Zoning Industrial

Interior Floor Loading Cap. 1 Tn/m² Power 3 Phase Yes Power Amps 80 **Exterior** Security Open Parking Bays **Sizes** Floor Size Land Size

977m² 5,000m²

Extras

Guard Guard House Office Warehouse