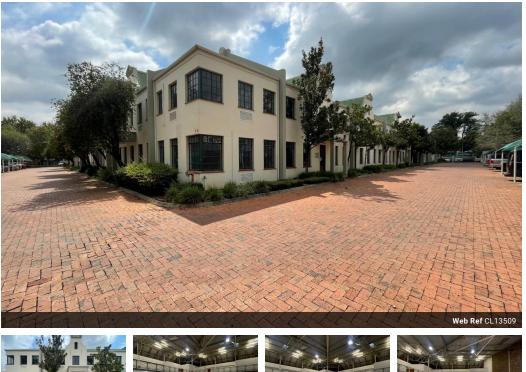

## R48,850 pm

Gross Monthly Rental R48,850 Excl. VAT

Monthly Rates R1 Excl. VAT

Versatile 977m<sup>2</sup> Warehouse in Prime Randjespark Location – Ideal for Growing Operations

Unlock your business potential with this well-positioned 977m<sup>2</sup> industrial warehouse in Randjespark, Midrand. Perfectly suited for storage, light manufacturing, or distribution, the facility features a spacious layout, high roller shutter door, and reliable three-phase power—ensuring smooth, efficient operations from day one.

The neat office component provides an ideal base for admin and management functions, helping you maintain workflow and professionalism. Conveniently located near major transport routes and highways, this secure, accessible space offers everything a