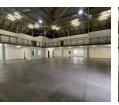

## R48,850 pm

Gross Monthly Rental R48,850 Excl. VAT

Monthly Rates R1 Excl. VAT

Versatile 977m<sup>2</sup> Warehouse in Prime Randjespark Location – Ideal for Growing Operations

Unlock your business potential with this well-positioned 977m<sup>2</sup> industrial warehouse in Randjespark, Midrand. Perfectly suited for storage, light manufacturing, or distribution, the facility features a spacious layout, high roller shutter door, and reliable three-phase power—ensuring smooth, efficient operations from day one.

## Features

Zoning Industrial

Interior Floor Loading Cap. 1 Tn/m² Power 3 Phase Yes Power Amps 80 **Exterior** Security Open Parking Bays **Sizes** Floor Size Land Size

977m² 5,000m²

Extras

Guard Guard House Office Warehouse