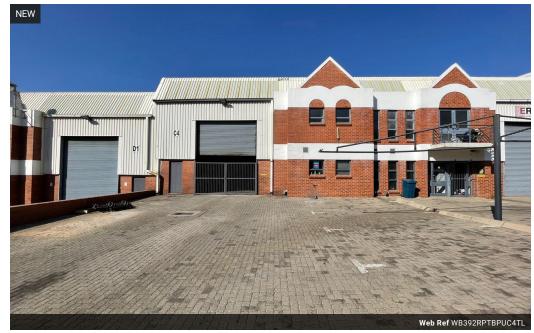

## 379m2 Unit Available TO LET in Midrand

This 379m² industrial unit in Randjespark, Midrand, offers a well-balanced combination of office and warehouse space, ideal for small to medium-sized businesses. The warehouse features good height, providing efficient storage and operational flexibility, and is accessed via a large roller shutter door for smooth loading and offloading. The unit also includes ablution facilities for staff convenience and a functional office component, suitable for day-to-day administration and management needs.

With five allocated parking bays, the property ensures ample parking for staff and visitors. Located in the established Randjespark industrial hub, the unit benefits from excellent accessibility to key routes such as the N1 highway and Old Pretoria Road. This