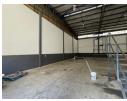

## 379m2 Unit Available TO LET in Midrand

This 379m² industrial unit in Randjespark, Midrand, offers a well-balanced combination of office and warehouse space, ideal for small to medium-sized businesses. The warehouse features good height, providing efficient storage and operational flexibility, and is accessed via a large roller shutter door for smooth loading and offloading. The unit also includes ablution facilities for staff convenience and a functional office component, suitable for day-to-day administration and management needs.

With five allocated parking bays, the property ensures ample parking for staff and visitors. Located in the established Randjespark industrial hub, the unit benefits from excellent accessibility to key routes such as the N1 highway and Old Pretoria Road. This