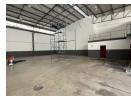

## 379m2 Unit Available TO LET in Midrand

This 379m² industrial unit in Randjespark, Midrand, offers a well-balanced combination of office and warehouse space, ideal for small to medium-sized businesses. The warehouse features good height, providing efficient storage and operational flexibility, and is accessed via a large roller shutter door for smooth loading and offloading. The unit also includes ablution facilities for staff convenience and a functional office component, suitable for day-to-day administration and management needs.

With five allocated parking bays, the property ensures ample parking for staff and visitors. Located in the established Randjespark industrial hub, the unit benefits from excellent accessibility to key routes such as the N1 highway and Old Pretoria Road. This