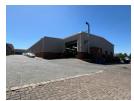

#### 3 189m2 Warehouse Available TO LET in Midrand

This 3,189 m<sup>2</sup> industrial warehouse in Randjespark, Midrand, offers a modern and spacious environment perfect for medium- to large-scale operations. The facility is powered by robust three-phase electricity, ideal for running industrial machinery or heavy-duty equipment. The open-plan warehouse boasts substantial height to the eaves, supporting high-level storage and efficient racking configurations, while large windows ensure excellent natural lighting-creating a bright, efficient workspace and reducing reliance on artificial lighting.

Complementing the warehouse space is a dedicated office component, providing a professional area for administrative work, meetings, or management oversight. The seamless integration of office and warehouse areas enables smooth operational flow,