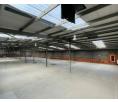

#### 3 189m2 Warehouse Available TO LET in Midrand

This 3,189 m<sup>2</sup> industrial warehouse in Randjespark, Midrand, offers a modern and spacious environment perfect for medium- to large-scale operations. The facility is powered by robust three-phase electricity, ideal for running industrial machinery or heavy-duty equipment. The open-plan warehouse boasts substantial height to the eaves, supporting high-level storage and efficient racking configurations, while large windows ensure excellent natural lighting-creating a bright, efficient workspace and reducing reliance on artificial lighting.

Complementing the warehouse space is a dedicated office component, providing a professional area for administrative work, meetings, or management oversight. The seamless integration of office and warehouse areas enables smooth operational flow,