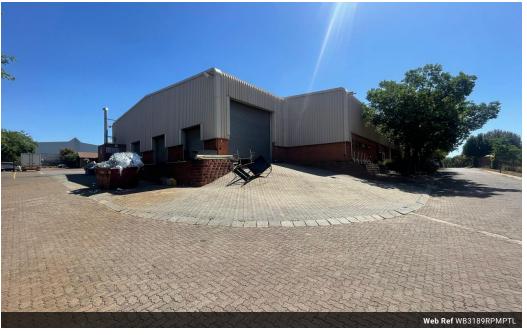

#### 3 189m2 Warehouse Available TO LET in Midrand

This 3,189 m<sup>2</sup> industrial warehouse in Randjespark, Midrand, offers a modern and spacious environment perfect for medium- to large-scale operations. The facility is powered by robust three-phase electricity, ideal for running industrial machinery or heavy-duty equipment. The open-plan warehouse boasts substantial height to the eaves, supporting high-level storage and efficient racking configurations, while large windows ensure excellent natural lighting-creating a bright, efficient workspace and reducing reliance on artificial lighting.

Complementing the warehouse space is a dedicated office component, providing a professional area for administrative work, meetings, or management oversight. The seamless integration of office and warehouse areas enables smooth operational flow,