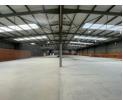

#### 3 189m2 Warehouse Available TO LET in Midrand

This 3,189 m<sup>2</sup> industrial warehouse in Randjespark, Midrand, offers a modern and spacious environment perfect for medium- to large-scale operations. The facility is powered by robust three-phase electricity, ideal for running industrial machinery or heavy-duty equipment. The open-plan warehouse boasts substantial height to the eaves, supporting high-level storage and efficient racking configurations, while large windows ensure excellent natural lighting-creating a bright, efficient workspace and reducing reliance on artificial lighting.

Complementing the warehouse space is a dedicated office component, providing a professional area for administrative work, meetings, or management oversight. The seamless integration of office and warehouse areas enables smooth operational flow,

#### Interior

Floor Loading Cap. Power 3 Phase Power Amps **Exterior** Security Open Parking Bays **Sizes** Floor Size Land Size

3,189m² 5,000m²

Extras

Guard Guard House Boomed Area Office Warehouse

1 Tn/m<sup>2</sup>