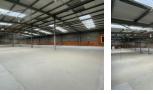

#### 3 189m2 Warehouse Available TO LET in Midrand

This 3,189 m<sup>2</sup> industrial warehouse in Randjespark, Midrand, offers a modern and spacious environment perfect for medium- to large-scale operations. The facility is powered by robust three-phase electricity, ideal for running industrial machinery or heavy-duty equipment. The open-plan warehouse boasts substantial height to the eaves, supporting high-level storage and efficient racking configurations, while large windows ensure excellent natural lighting-creating a bright, efficient workspace and reducing reliance on artificial lighting.

Complementing the warehouse space is a dedicated office component, providing a professional area for administrative work, meetings, or management oversight. The seamless integration of office and warehouse areas enables smooth operational flow,