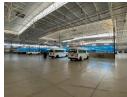

## Prime 12,734m² Industrial Facility with Highway Exposure in Randjespark

This impressive 12,734m² industrial property in Randjespark is a rare find for large-scale logistics, warehousing, or distribution operations. Featuring a 10,929m² warehouse equipped with dock levelers, multiple roller shutter doors, and a full sprinkler system, the space is built for maximum efficiency and compliance. The 1,805m² office block adds a modern, professional touch with ample workspace for management and staff.

The property includes backup power and water systems to ensure uninterrupted operations, and the large yard with generous parking is ideal for superlink truck access. Situated along key transport corridors with direct access to the N1 highway, this facility