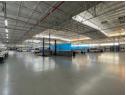

## Prime 12,734m² Industrial Facility with Highway Exposure in Randjespark

This impressive 12,734m² industrial property in Randjespark is a rare find for large-scale logistics, warehousing, or distribution operations. Featuring a 10,929m² warehouse equipped with dock levelers, multiple roller shutter doors, and a full sprinkler system, the space is built for maximum efficiency and compliance. The 1,805m² office block adds a modern, professional touch with ample workspace for management and staff.