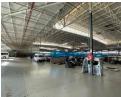

## Prime 12,734m² Industrial Facility with Highway Exposure in Randjespark

This impressive 12,734m² industrial property in Randjespark is a rare find for large-scale logistics, warehousing, or distribution operations. Featuring a 10,929m² warehouse equipped with dock levelers, multiple roller shutter doors, and a full sprinkler system, the space is built for maximum efficiency and compliance. The 1,805m² office block adds a modern, professional touch with ample workspace for management and staff.