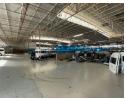

## Prime 12,734m² Industrial Facility with Highway Exposure in Randjespark

This impressive 12,734m² industrial property in Randjespark is a rare find for large-scale logistics, warehousing, or distribution operations. Featuring a 10,929m² warehouse equipped with dock levelers, multiple roller shutter doors, and a full sprinkler system, the space is built for maximum efficiency and compliance. The 1,805m² office block adds a modern, professional touch with ample workspace for management and staff.