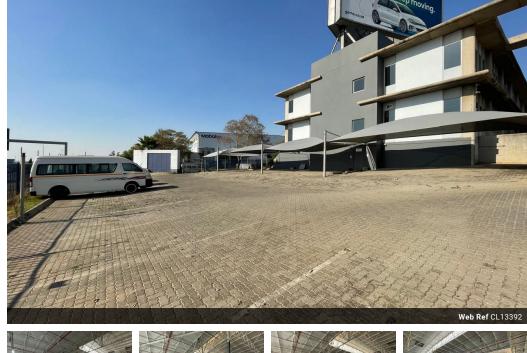

## Prime 12,734m² Industrial Facility with Highway Exposure in Randjespark

This impressive 12,734m² industrial property in Randjespark is a rare find for large-scale logistics, warehousing, or distribution operations. Featuring a 10,929m² warehouse equipped with dock levelers, multiple roller shutter doors, and a full sprinkler system, the space is built for maximum efficiency and compliance. The 1,805m² office block adds a modern, professional touch with ample workspace for management and staff.

The property includes backup power and water systems to ensure uninterrupted operations, and the large yard with generous parking is ideal for superlink truck access. Situated along key transport corridors with direct access to the N1 highway, this facility