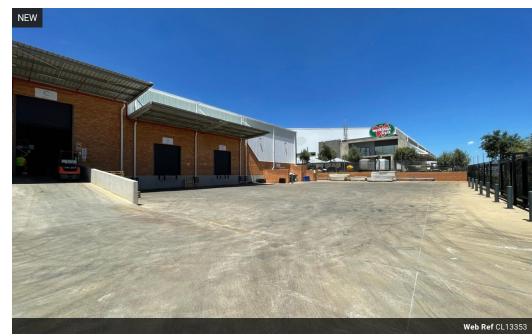

## Spacious 1,818m² Industrial Facility with Offices in Randjespark, Midrand

This versatile 1,818m² industrial property in Randjespark is perfectly suited for warehousing, distribution, or light manufacturing. Featuring a large open-plan warehouse with good height and natural light, the space supports efficient operations. Equipped with a full sprinkler system, multiple roller shutter doors, and a robust three-phase power supply, the facility ensures safety and functionality. Well-maintained ablutions add to staff comfort.

The property also offers a professional office area for administrative needs, ample parking for staff and visitors, and wide access routes for easy truck movement. Located within a secure, access-controlled park with 24-hour security, it provides excellent