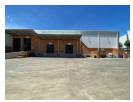

## Spacious 1,818m² Industrial Facility with Offices in Randjespark, Midrand

This versatile 1,818m² industrial property in Randjespark is perfectly suited for warehousing, distribution, or light manufacturing. Featuring a large open-plan warehouse with good height and natural light, the space supports efficient operations. Equipped with a full sprinkler system, multiple roller shutter doors, and a robust three-phase power supply, the facility ensures safety and functionality. Well-maintained ablutions add to staff comfort.

The property also offers a professional office area for administrative needs, ample parking for staff and visitors, and wide access routes for easy truck movement. Located within a secure, access-controlled park with 24-hour security, it provides excellent