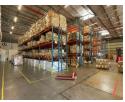

## Spacious 1,818m² Industrial Facility with Offices in Randjespark, Midrand

This versatile 1,818m² industrial property in Randjespark is perfectly suited for warehousing, distribution, or light manufacturing. Featuring a large open-plan warehouse with good height and natural light, the space supports efficient operations. Equipped with a full sprinkler system, multiple roller shutter doors, and a robust three-phase power supply, the facility ensures safety and functionality. Well-maintained ablutions add to staff comfort.

The property also offers a professional office area for administrative needs, ample parking for staff and visitors, and wide access routes for easy truck movement. Located within a secure, access-controlled park with 24-hour security, it provides excellent