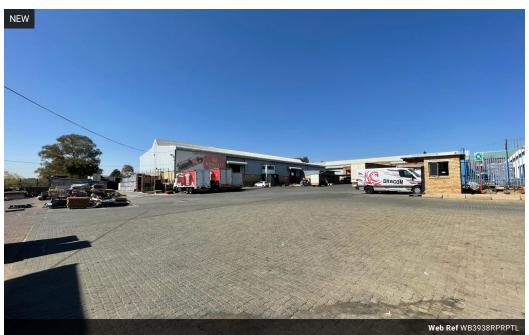

## 3 938m2 Industrial Warehouse TO LET

This 3,938m<sup>2</sup> industrial warehouse in Randjespark, Midrand, is ideal for logistics and light manufacturing. It features multiple roller shutter doors for easy access, a full sprinkler system throughout for safety, and good height to the eaves for efficient racking and storage. The warehouse is powered by a reliable three-phase electrical supply, supporting a variety of industrial operations.

The property includes a neat office component and its own private yard, offering secure space for truck access and outdoor storage. Located in the well-established Randjespark area, it enjoys excellent access to the N1 and key transport routes, making it

## Features

Zoning Industrial

Interior Floor Loading Cap. 1 Tn/m² Power 3 Phase Yes Power Amps 150 **Exterior** Security Open Parking Bays Sizes Floor Size Land Size

3,938m² 11,011m²

Extras

Guard Guard House Boomed Area Office Warehouse Sprinkler System