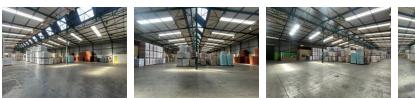

## 3 938m2 Industrial Warehouse TO LET

This 3,938m<sup>2</sup> industrial warehouse in Randjespark, Midrand, is ideal for logistics and light manufacturing. It features multiple roller shutter doors for easy access, a full sprinkler system throughout for safety, and good height to the eaves for efficient racking and storage. The warehouse is powered by a reliable three-phase electrical supply, supporting a variety of industrial operations.

## Features

Zoning Industrial

Interior Floor Loading Cap. 1 Tn/m² Power 3 Phase Yes Power Amps 150 **Exterior** Security Open Parking Bays Sizes Floor Size Land Size

3,938m² 11,011m²

Extras

Guard Guard House Boomed Area Office Warehouse Sprinkler System