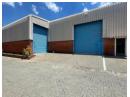

## 1 176m2 Industrial Warehouse Available TO LET in Randjespark, Midrand

This 1,176m² industrial warehouse in Randjespark, Midrand, offers a practical and well-maintained facility ideal for light manufacturing, storage, or distribution. The warehouse component features two roller shutter doors, allowing for smooth flow of goods and easy truck access. A reliable three-phase power supply supports a range of industrial operations, while the open layout provides flexibility for various business needs.