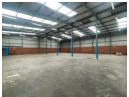

## 1 176m2 Industrial Warehouse Available TO LET in Randjespark, Midrand

This 1,176m² industrial warehouse in Randjespark, Midrand, offers a practical and well-maintained facility ideal for light manufacturing, storage, or distribution. The warehouse component features two roller shutter doors, allowing for smooth flow of goods and easy truck access. A reliable three-phase power supply supports a range of industrial operations, while the open layout provides flexibility for various business needs.