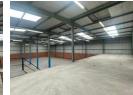

## 1 176m2 Industrial Warehouse Available TO LET in Randjespark, Midrand

This 1,176m² industrial warehouse in Randjespark, Midrand, offers a practical and well-maintained facility ideal for light manufacturing, storage, or distribution. The warehouse component features two roller shutter doors, allowing for smooth flow of goods and easy truck access. A reliable three-phase power supply supports a range of industrial operations, while the open layout provides flexibility for various business needs.

The property also includes a professional office area, well-suited for administrative functions and day-to-day management. Located in the popular Randjespark industrial node, the warehouse offers excellent access to major routes such as the N1 highway, connecting Johannesburg and Pretoria. This is a solid opportunity for businesses seeking a functional and strategically

## **Features**

**Zoning** Industrial

Interior Exterior Sizes Floor Loading Cap. 1 Tn/m<sup>2</sup> Security Yes Floor Size 1,176m<sup>2</sup> Power 3 Phase Yes Open Parking Bays Land Size 6,000m<sup>2</sup> Power Amps 60