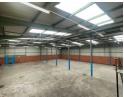

## 1 176m2 Industrial Warehouse Available TO LET in Randjespark, Midrand

This 1,176m² industrial warehouse in Randjespark, Midrand, offers a practical and well-maintained facility ideal for light manufacturing, storage, or distribution. The warehouse component features two roller shutter doors, allowing for smooth flow of goods and easy truck access. A reliable three-phase power supply supports a range of industrial operations, while the open layout provides flexibility for various business needs.