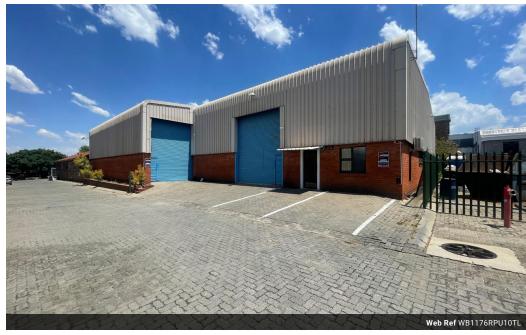

## 1 176m2 Industrial Warehouse Available TO LET in Randjespark, Midrand

This 1,176m² industrial warehouse in Randjespark, Midrand, offers a practical and well-maintained facility ideal for light manufacturing, storage, or distribution. The warehouse component features two roller shutter doors, allowing for smooth flow of goods and easy truck access. A reliable three-phase power supply supports a range of industrial operations, while the open layout provides flexibility for various business needs.

The property also includes a professional office area, well-suited for administrative functions and day-to-day management. Located in the popular Randjespark industrial node, the warehouse offers excellent access to major routes such as the N1 highway, connecting Johannesburg and Pretoria. This is a solid opportunity for businesses seeking a functional and strategically