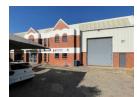

## 470m2 Industrial Warehouse Available To Let in Randjespark, Midrand

This 470m<sup>2</sup> industrial warehouse in Randjespark, Midrand, is a well-balanced unit ideal for businesses seeking a compact yet efficient space. The warehouse offers good height, making it suitable for vertical storage or light industrial operations, while ample natural lighting creates a bright and energy-efficient working environment. It is powered by a reliable three-phase electrical supply, supporting a range of equipment and machinery needs.

The unit includes a practical office component for administrative functions, along with four designated parking bays for staff and visitors. The layout is designed for ease of access and functionality, ensuring smooth day-to-day operations. Located in the sought-after Randjespark industrial node, the property benefits from quick access to the N1 highway and other major routes,