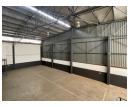

## 470m2 Industrial Warehouse Available To Let in Randjespark, Midrand

This 470m<sup>2</sup> industrial warehouse in Randjespark, Midrand, is a well-balanced unit ideal for businesses seeking a compact yet efficient space. The warehouse offers good height, making it suitable for vertical storage or light industrial operations, while ample natural lighting creates a bright and energy-efficient working environment. It is powered by a reliable three-phase electrical supply, supporting a range of equipment and machinery needs.

The unit includes a practical office component for administrative functions, along with four designated parking bays for staff and visitors. The layout is designed for ease of access and functionality, ensuring smooth day-to-day operations. Located in the sought-after Randjespark industrial node, the property benefits from quick access to the N1 highway and other major routes,

### Interior

Floor Loading Cap. Air Conditioning Power 3 Phase Power Amps **Exterior** Security Open Parking Bays Sizes Floor Size Land Size

470m<sup>2</sup> 10,000m<sup>2</sup>