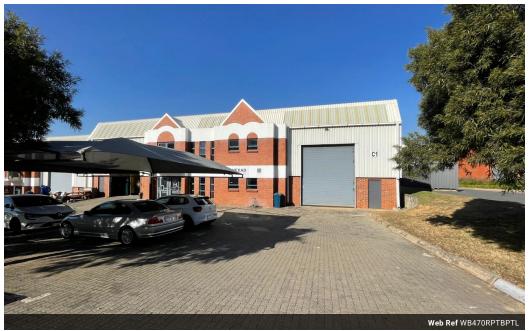

## 470m2 Industrial Warehouse Available To Let in Randjespark, Midrand

This 470m<sup>2</sup> industrial warehouse in Randjespark, Midrand, is a well-balanced unit ideal for businesses seeking a compact yet efficient space. The warehouse offers good height, making it suitable for vertical storage or light industrial operations, while ample natural lighting creates a bright and energy-efficient working environment. It is powered by a reliable three-phase electrical supply, supporting a range of equipment and machinery needs.

The unit includes a practical office component for administrative functions, along with four designated parking bays for staff and visitors. The layout is designed for ease of access and functionality, ensuring smooth day-to-day operations. Located in the sought-after Randjespark industrial node, the property benefits from quick access to the N1 highway and other major routes,