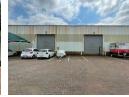

## Versatile 346m<sup>2</sup> Industrial Unit in Prime Randjespark, Midrand

Unlock the potential of this well-maintained 346m² industrial unit, ideally located in the sought-after Randjespark node. Featuring a spacious warehouse with good height and three-phase power, this property is perfectly suited for manufacturing, storage, or light industrial operations. The dedicated office area supports seamless day-to-day management, offering a practical balance between admin and production space.

Two large roller shutter doors ensure efficient loading and unloading, while the property's position within a secure and established industrial park provides peace of mind. With easy access to key transport routes and highways, this unit is a strategic choice for