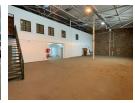

## Versatile 346m<sup>2</sup> Industrial Unit in Prime Randjespark, Midrand

Unlock the potential of this well-maintained 346m² industrial unit, ideally located in the sought-after Randjespark node. Featuring a spacious warehouse with good height and three-phase power, this property is perfectly suited for manufacturing, storage, or light industrial operations. The dedicated office area supports seamless day-to-day management, offering a practical balance between admin and production space.

Two large roller shutter doors ensure efficient loading and unloading, while the property's position within a secure and established industrial park provides peace of mind. With easy access to key transport routes and highways, this unit is a strategic choice for